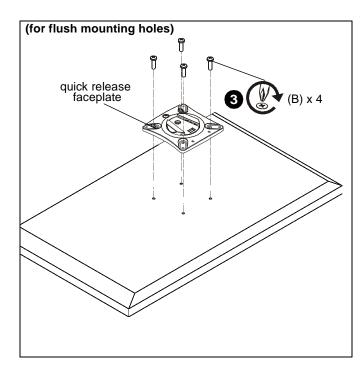

- 2. Carefully place display face down on protective surface.
- 3. Connect faceplate to display

For flush mounting hole installation:

 Using Phillips screwdriver, carefully install four M4x14mm screws (B) through corresponding holes on faceplate and into the mounting holes on the display. (See Figure 4)

Figure 4

For recessed mounting hole installation:

- Place four spacers (D) on top of mounting holes on back of display. (See Figure 5)
- Using Phillips screwdriver, carefully install four M4x25mm screws (C) through corresponding holes on faceplate, spacers (D) and into the mounting holes on the display. (See Figure 5)