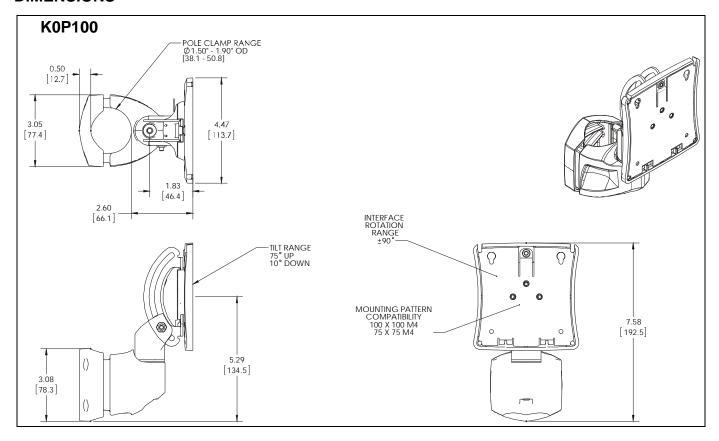

examination and repair.

WARNING: Exceeding the weight capacity can result in serious personal injury or damage to equipment! It is the installer's responsibility to make sure the combined weight of all components attached to the K0 Series Monitor Arm up to (and including) the display does not exceed the weight limits in the table below. Use with products heavier than the maximum weight indicated may result in collapse of the mount and its accessories causing possible injury.

| MODEL        | Max Weight        |
|--------------|-------------------|
| K0P100       | 40 lbs (18.14 kg) |
| K0W100       | 40 lbs (18.14 kg) |
| K0W100BXI2   | 2 lbs (0.9 kg)    |
| K0W100BXI2TB | 2 lbs (0.9 kg)    |

WARNING: Do not use this product outdoors.

--SAVE THESE INSTRUCTIONS!--

### **DIMENSIONS**





# **LEGEND**

|              | Tighten Fastener                                                                                                                                                                                                                                                                                        | Pencil Mark                                                                                                                                                                                                                                                                                                                                                                                                          |
|--------------|--------------------------------------------