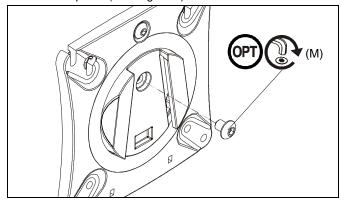

#### **Rotational Adjustment**

**NOTE:** (Optional) Rotational adjustment may be locked by installing rotational locking screw (M) into back of faceplate. (See Figure 7)

Figure 7

- The monitor may be adjusted 90 degrees in either direction in order to provide a portrait view of the monitor. (See Figure 8)
- 6. Use 3/16" hex key (N) to adjust rotational adjustment screw to adjust rotational tension. (See Figure 8)