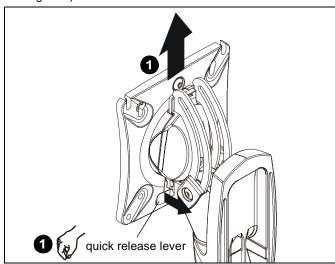

**NOTE:** For K0W100BXI2 mounts, refer to FSBI2B installation instructions to install iPad® to mounting arm.

 Remove quick release faceplate from mount by pulling quick release lever and sliding faceplate off mount. (See Figure 3)

Figure 3

**WARNING:** Only remove display from mount when the display can be lifted up from the mount! DO NOT remove display unless the display is in the upright position! See Display Removal section for details.

- 1. Make sure display is in the upright position.
- Remove quick release faceplate from mount by pulling quick release lever and sliding faceplate off mount. (See Figure 9)

Figure 9

Chief, a products division of Milestone AV Technologies