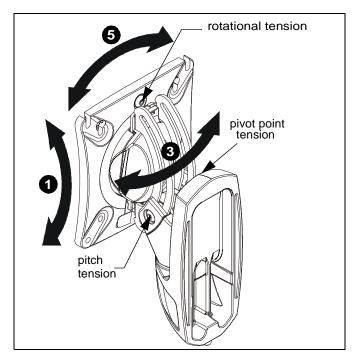

# **Pitch Adjustment**

- 1. Adjust pitch to desired tilt position. (See Figure 8)
- Adjust pitch tension screw to change the adjustment tension. (See Figure 8)

#### **Pivot Adjustment**

- 3. Adjust pivot position as desired. (See Figure 8)
- Use 3/16" hex key (N) to adjust pivot point tension screws to change pivot adjustment tension. (See Figure 8)

#### **Rotational Adjustment**

**NOTE:** (Optional) Rotational adjustment may be locked by installing rotational locking screw (M) into back of faceplate. (See Figure 7)

Figure 7

- The monitor may be adjusted 90 degrees in either direction in order to provide a portrait view of the monitor. (See Figure 8)
- 6. Use 3/16" hex key (N) to adjust rotational adjustment screw to adjust rotational tension. (See Figure 8)