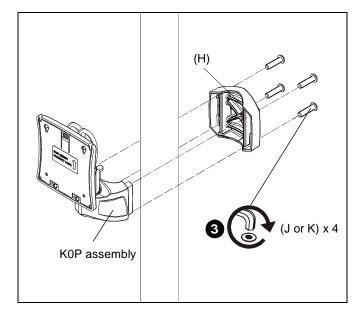

#### **Connecting K0P Series to Pole**

- Determine approximate location for mount keeping in mind display size, extension, height adjustment requirements.
- Place mount (A) against pole with clamp (H) on opposite side of pole. (See Figure 2)

Figure 2

- Using 5/32" hex key (L) and appropriate length screws, loosely attach K0P assembly to pole clamp (H). If installing to 1 1/2" NPT pipe, use 1/4-20 x 1 1/2" button head cap screws (J). If installing to 1 1/2" diameter pipe, use 1/4-20 x 1" button head cap screws (K). (See Figure 2)
- 4. Position mount at desired height and orientation.
- 5. Equally tighten screws against mount and the pole clamp.