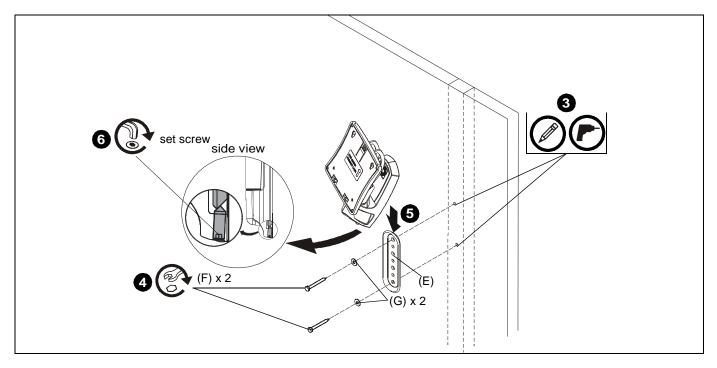

#### Connecting K0W Series (wall mount) to Wall

- 1. Determine mounting location on wall.
- 2. Use a stud finder to locate 2" x 4" wood stud.
- 3. Use wall bracket (E) to mark and drill two 1/8 x 2 1/2" holes in wall at desired mounting location. (See Figure 1)
- Use two 1/4-2 1/2" hex head lag screws (F) and two 1/4" washers (G) to install wall bracket (E) onto wall. (See Figure 1)

**IMPORTANT!**: Over tightening screws (F) may cause bracket to compress into soft wall surface resulting in difficult mount installation or improper engaging of set screw in Step 6.

- Hang monitor arm (A) over wall bracket (E). (See Figure 1)
- Secure monitor arm to wall bracket (E) by tightening set screw. Ensure set screw engages back side of wall bracket (E) to properly secure mount. (See Figure 1)