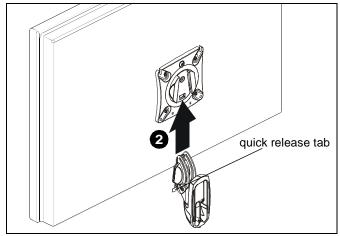

**NOTE:** For K0W100BXI2 mounts, refer to FSBI2B installation instructions to install iPad® to mounting arm.

 Remove quick release faceplate from mount by pulling quick release lever and sliding faceplate off mount. (See Figure 3)

Figure 5

- Position display with faceplate attached above mount. (See Figure 6)
- Slide faceplate onto mounting head until quick release tab clicks into place. (See Figure 6)

Figure 6