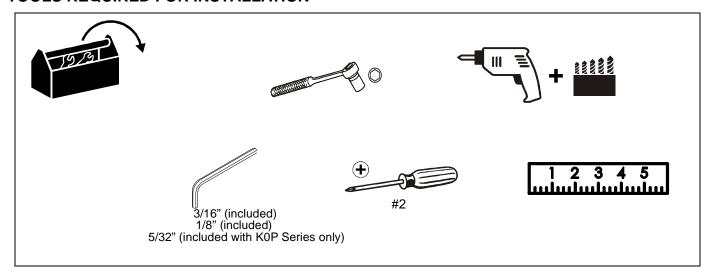

|
|              | Open-Ended Wrench Llave de boca Gabelschlüssel Chave de bocas Chiave a punte aperte Steeksleutel Clé à fourche  By Hand A mano Von Hand Com a mão A mano Met de hand À la main  Hex-Head Wrench Llave de cabeza hexagonal Sechskantschlüssel Chave de cabeça sextavada                                  | Remove Quitar Entfernen Remover Rimuovere Verwijderen Retirez  Optional Opcional Opcional Opcional Opzionale Optie En option  Security Wrench Llave de seguridad Sicherheitsschlüssel Chave de segurança                                                                                                                                                                                                             |

Δ

#### **TOOLS REQUIRED FOR INSTALLATION**



#### **PARTS**



## **Assembly And Installation**



Figure 1

#### Connecting K0W Series (wall mount) to Wall

- 1. Determine mounting location on wall.
- 2. Use a stud finder to locate 2" x 4" wood stud.
- 3. Use wall bracket (E) to mark and drill two 1/8 x 2 1/2" holes in wall at desired mounting location. (See Figure 1)
- Use two 1/4-2 1/2" hex head lag screws (F) and two 1/4" washers (G) to install wall bracket (E) onto wall. (See Figure 1)

**IMPORTANT!**: Over tightening screws (F) may cause bracket to compress into soft wall surface resulting in difficult mount installation or improper engaging of set screw in Step 6.

- Hang monitor arm (A) over wall bracket (E). (See Figure 1)
- Secure monitor arm to wall bracket (E) by tightening set screw. Ensure set screw engages back side