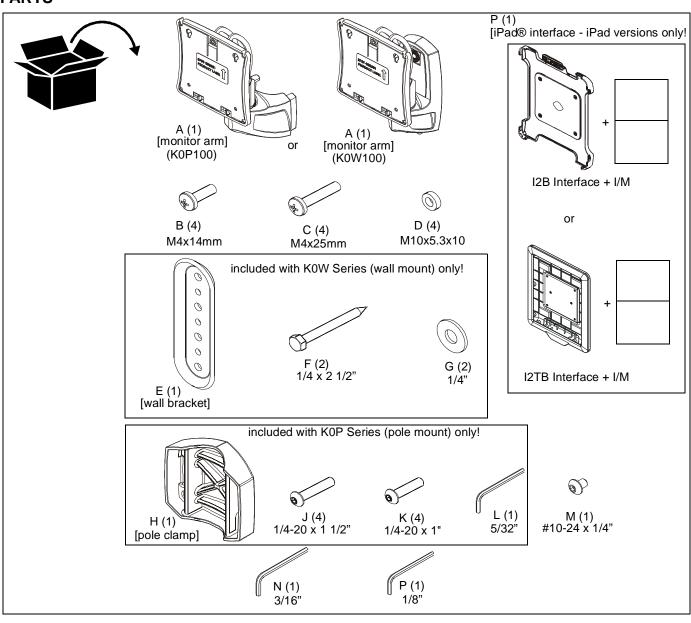

|
|              | Open-Ended Wrench Llave de boca Gabelschlüssel Chave de bocas Chiave a punte aperte Steeksleutel Clé à fourche  By Hand A mano Von Hand Com a mão A mano Met de hand À la main  Hex-Head Wrench Llave de cabeza hexagonal Sechskantschlüssel Chave de cabeça sextavada                                  | Remove Quitar Entfernen Remover Rimuovere Verwijderen Retirez  Optional Opcional Opcional Opcional Opzionale Optie En option  Security Wrench Llave de seguridad Sicherheitsschlüssel Chave de segurança                                                                                                                                                                                                             |

Δ

#### **TOOLS REQUIRED FOR INSTALLATION**



#### **PARTS**



## **Assembly And Installation**



Figure 1

#### Connecting K0W Series (wall mount) to Wall

- 1. Determine mounting location on wall.
- 2. Use a stud finder to locate 2" x 4" wood stud.
- 3. Use wall bracket (E) to mark and drill two 1/8 x 2 1/2" holes in wall at desired mounting location. (See Figure 1)
- Use two 1/4-2 1/2" hex head lag screws (F) and two 1/4" washers (G) to install wall bracket (E) onto wall. (See Figure 1)

**IMPORTANT!**: Over tightening screws (F) may cause bracket to compress into soft wall surface resulting in difficult mount installation or improper engaging of set screw in Step 6.

- Hang monitor arm (A) over wall bracket (E). (See Figure 1)
- Secure monitor arm to wall bracket (E) by tightening set screw. Ensure set screw engages back side of wall bracket (E