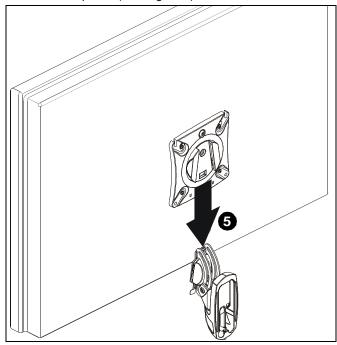

Figure 5

- Position display with faceplate attached above mount. (See Figure 6)
- Slide faceplate onto mounting head until quick release tab clicks into place. (See Figure 6)

Figure 6