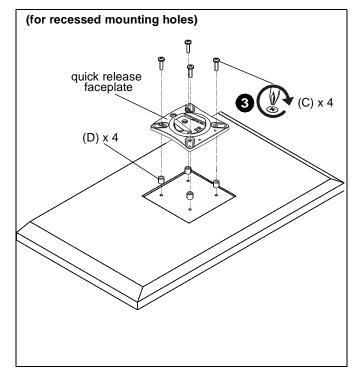

Figure 4

For recessed mounting hole installation:

- Place four spacers (D) on top of mounting holes on back of display. (See Figure 5)
- Using Phillips screwdriver, carefully install four M4x25mm screws (C) through corresponding holes on faceplate, spacers (D) and into the mounting holes on the display. (See Figure 5)