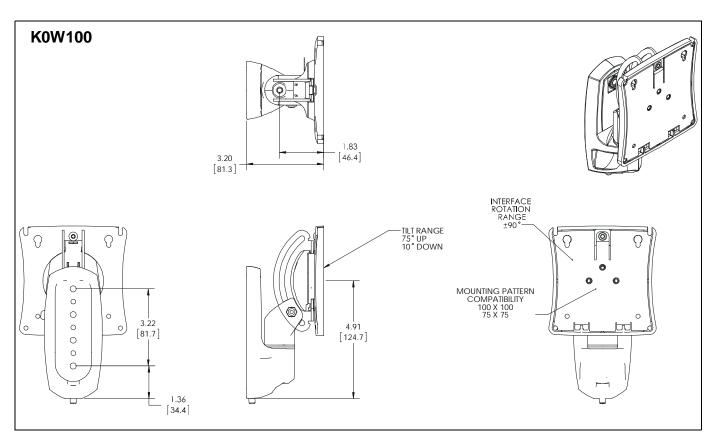

xamination and repair.

WARNING: Exceeding the weight capacity can result in serious personal injury or damage to equipment! It is the installer's responsibility to make sure the combined weight of all components attached to the K0 Series Monitor Arm up to (and including) the display does not exceed the weight limits in the table below. Use with products heavier than the maximum weight indicated may result in collapse of the mount and its accessories causing possible injury.

| MODEL        | Max Weight        |
|--------------|-------------------|
| K0P100       | 40 lbs (18.14 kg) |
| K0W100       | 40 lbs (18.14 kg) |
| K0W100BXI2   | 2 lbs (0.9 kg)    |
| K0W100BXI2TB | 2 lbs (0.9 kg)    |

WARNING: Do not use this product outdoors.

--SAVE THESE INSTRUCTIONS!--

### **DIMENSIONS**





# **LEGEND**

|              | Tighten Fastener                                                                                                                                                                                                                                                                                        | Pencil Mark                                                                                                                                                                                                                                                                                                                                                                                                          |
|--------------|----------------------------------------------