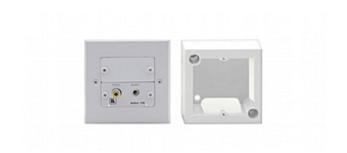

## On-Wall Box (EU)

On-Wall Box European Size

The On-Wall Box (EU) is a white plastic box for installing a single 1/2/3 gang European wall plate. The box is mounted on the wall for applications where in-wall installation is not possible.