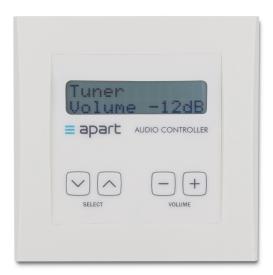

The DIWAC is configured as an audio controller with 'source select' and 'volume adjustment' buttons. There is the possibility to assign new functions. The LCD-display has 2 line - 12 character and has a timed (adjustable) white blacklight.