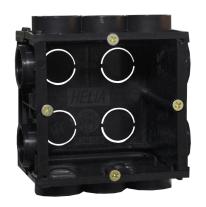

DIWAC fits into most standard in-wall boxes such as our E-MODIN and N-MODIN. Easy mounting (no mounting tools required) on the wall chassis.

### **ACCESSORIES**

**N-MODIN**Helia built-in box for wall controls

**E-MODIN**Build-in box for Euro controls