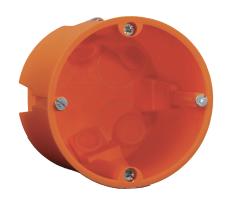

DIWAC fits into most standard in-wall boxes such as our E-MODIN and N-MODIN. Easy mounting (no mounting tools required) on the wall chassis.

### **ACCESSORIES**

**N-MODIN**Helia built-in box for wall controls

**E-MODIN**Build-in box for Euro controls