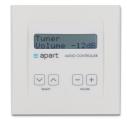

The DIWAC is configured as an audio controller with 'source select' and 'volume adjustment' buttons. There is the possibility to assign new functions. The LCD-display has 2 line - 12 character and has a timed (adjustable) white blacklight.