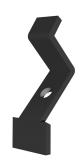

## MASK2CMT-BL

Ceiling mounting tool for MASK2-BL

The MASK2CMT bracket combined with the MASK2 bracket makes it possible to install the MASK2 loudspeaker on the ceiling.

This small metal extension piece can be installed upon the existing MASK2 wall mount.

The additional piece is an extension on the original bracket to allow ceiling mounting. A lot more inclination of your MASK2 speaker mounted on the ceiling will be possible with the MASK2CMT!