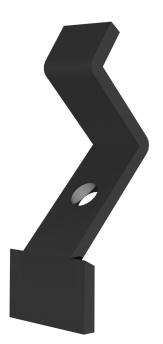

## MASK2CMT-BL

Ceiling mounting tool for MASK2-BL

The MASK2CMT bracket combined with the MASK2 bracket makes it possible to install the MASK2 loudspeaker on the ceiling.

This small metal extension piece can be installed upon the existing MASK2 wall mount.

The additional piece is an extension on the original bracket to allow ceiling mounting. A lot more inclination of your MASK2 speaker mounted on the ceiling will be possible with the MASK2CMT!