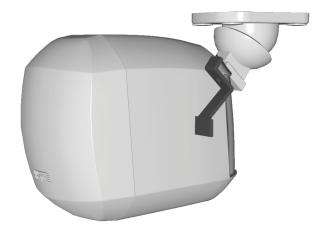

## MASK2CMT-BL

Ceiling mounting tool for MASK2-BL

The MASK2CMT bracket combined with the MASK2 bracket makes it possible to install the MASK2 loudspeaker on the ceiling.

This small metal extension piece can be installed upon the existing MASK2 wall mount.

The additional piece is an extension on the original bracket to allow ceiling mounting. A lot more inclination of your MASK2 speaker mounted on the ceiling will be possible with the MASK2CMT!