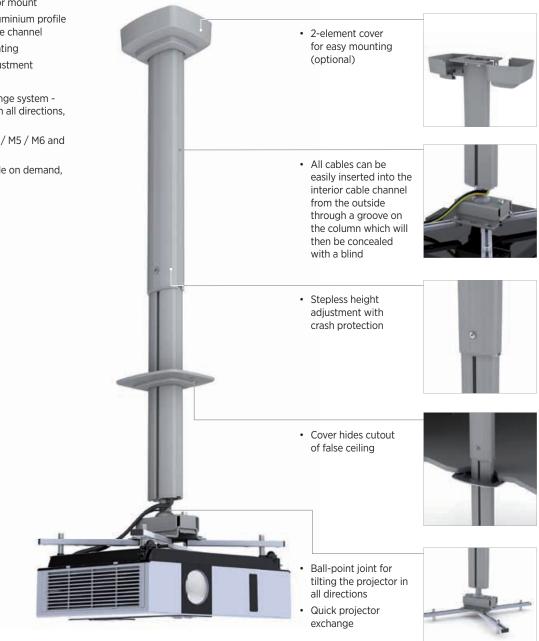

## KINDERMANN PREMIUM LINE

## Perfect design and function

- · High-quality universal projector mount
- Newly developed anodized aluminium profile with fully covered interior cable channel
- Pre-assembled for quick mounting
- Stepless telescopic height adjustment
- · Can hold up to 25 kg
- Ball-point joint with quick change system for tilting the projector ± 20° in all directions, rotates ± 180°
- Supplied with screws M3 / M4 / M5 / M6 and distance elements
- Custom-made versions possible on demand, up to 300 cm column length
- Fixing points 138 378 mm