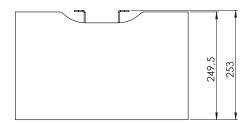

## INFO

- Finish: white
- Maximum load: 10 kg
- Dimensions: 400 x 253 mm (shelf usable space).
- Wall-shelf for codec, codec/video camera or other electronic conferencing equipment.
  Complete with shelf, console and fittings for simple
- attachment directly onto the wall, preferably close to the screen/video conferencing equipment.
- Shelf and console painted white and polished.