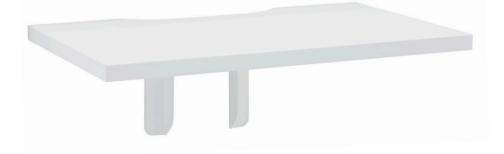

## SMS **X** CONFERENCE CODEC SHELF WALL

A wall-mounted shelf. You can place codec, codec/video camera or other electronic conferencing equipment on this shelf. Complete with a console. Both the shelf and the console are painted in white with a polished finish. Maximum load: 10 kg.

## INFO

- Finish: white
- Maximum load: 10 kg
- Dimensions: 400 x 253 mm (shelf usable space).
- Wall-shelf for codec, codec/video camera or other electronic conferencing equipment.
  Complete with shelf, console and fittings for simple
- attachment directly onto the wall, preferably close to the screen/video conferencing equipment.
- Shelf and console painted white and polished.