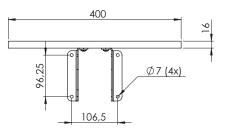

## INFO

- Finish: white
- Maximum load: 10 kg
- Dimensions: 400 x 253 mm (shelf usable space).
- Wall-shelf for codec, codec/video camera or other electronic conferencing equipment.
  Complete with shelf, console and fittings for simple
- attachment directly onto the wall, preferably close to the screen/video conferencing equipment.
- Shelf and console painted white and polished.