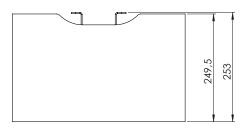

## SMS X CONFERENCE CODEC SHELF WALL

INFO
• Finish: white

Maximum load: 10 kg

• Dimensions: 420 x 253 mm (shelf usable space)

- Wall-shelf for codec, codec/video camera or other electronic conferencing equipment.
- Complete with shelf, console and fittings for simple attachment directly onto the wall, preferably close to the screen/video conferencing equipment.
- Shelf and console painted white and polished.