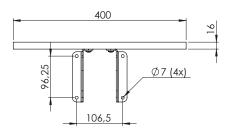

## SMS X CONFERENCE CODEC SHELF WALL

INFO
• Finish: white

Maximum load: 10 kg

• Dimensions: 420 x 253 mm (shelf usable space)

- Wall-shelf for codec, codec/video camera or other electronic conferencing equipment.
- Complete with shelf, console and fittings for simple attachment directly onto the wall, preferably close to the screen/video conferencing equipment.
- Shelf and console painted white and polished.