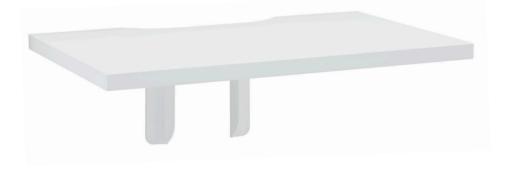

## SMS X CONFERENCE CODEC SHELF WALL

A wall-mounted shelf. You can place codec, codec/video camera or other electronic conferencing equipment on this shelf. Complete with a console. Both the shelf and the console are painted in white with a polished finish. Maximum load: 10 kg.

## SMS X CONFERENCE CODEC SHELF WALL

INFO
• Finish: white

Maximum load: 10 kg

• Dimensions: 420 x 253 mm (shelf usable space)

- Wall-shelf for codec, codec/video camera or other electronic conferencing equipment.
- Complete with shelf, console and fittings for simple attachment directly onto the wall, preferably close to the screen/video conferencing equipment.
- Shelf and console painted white and polished.