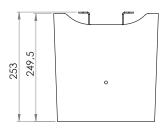

## SMS X CONFERENCE CAMERA SHELF WALL

**INFO** 

ART. NO PD300012-P0 **DESCRIPTION** 

• Finish: white Maximum load: 8 kg

• Dimensions: 420 x 253 mm (shelf usable space).

• Wall-shelf for codec, codec/video camera or other electronic conferencing equipment.