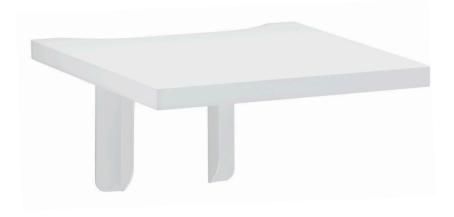

## SMS X CONFERENCE CAMERA SHELF WALL

So practical and elegant on the wall.

A wall-mounted shelf. You can place video camera, codec/camera or other electronic conferencing equipment on this shelf. Complete with a console. Both the shelf and the console are painted in white with a polished finish. Maximum load: 8 kg.

## SMS X CONFERENCE CAMERA SHELF WALL

**INFO** 

ART. NO PD300012-P0 **DESCRIPTION** 

• Finish: white Maximum load: 8 kg

• Dimensions: 420 x 253 mm (shelf usable space).

• Wall-shelf for codec, codec/video camera or other electronic conferencing equipment.

 Complete with shelf, console and fittings for simple attachment directly onto the wall, preferably close to the screen/video conferencing equipment.

· Shelf and console painted white and polished.

SMS X Conference Camera Shelf Wall