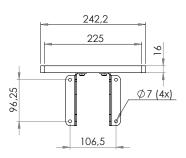

## SMS X CONFERENCE CAMERA SHELF WALL

**INFO** 

ART. NO PD300012-P0 **DESCRIPTION** 

• Finish: white Maximum load: 8 kg

• Dimensions: 420 x 253 mm (shelf usable space).

• Wall-shelf for codec, codec/video camera or other electronic conferencing equipment.

 Complete with shelf, console and fittings for simple attachment directly onto the wall, preferably close to the screen/video conferencing equipment.

· Shelf and console painted white and polished.

SMS X Conference Camera Shelf Wall