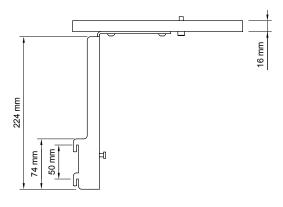

## SMS X VIDEO CONFERENCE CODEC SHELF

INFO

**ART. NO** PD300011-P0

DESCRIPTION

SMS X Video Conference Codec Shelf

• Finish: white

Maximum load: 8 kg

**Other info:** We recommend the X Media Box for locked storage and extended cable management.