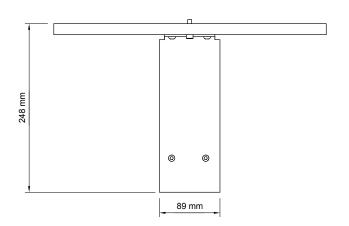

## SMS X VIDEO CONFERENCE CODEC SHELF

INFO

**ART. NO** PD300011-P0

DESCRIPTION

SMS X Video Conference Codec Shelf

• Finish: white

Maximum load: 8 kg

**Other info:** We recommend the X Media Box for locked storage and extended cable management.