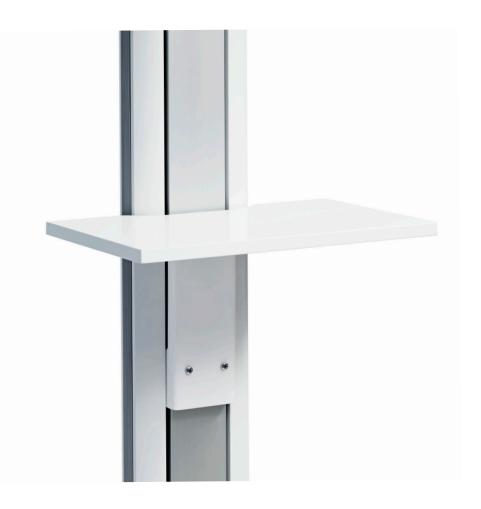

## SMS X VIDEO CONFERENCE CODEC SHELF

One camera shelf - many possibilities.

A camera shelf with space for both camera and codec, so that everything is in one place. It can be mounted above the screens or on the column under them. It is possible to place the codec (or other equipment) separately from the camera by combining the Codec Shelf with our Camera Shelf. The shelf is supplied with a holder compatible with all videoconference brackets in the X-series.

## SMS X VIDEO CONFERENCE CODEC SHELF

INFO

**ART. NO** PD300011-P0

DESCRIPTION

SMS X Video Conference Codec Shelf

• Finish: white

Maximum load: 8 kg

**Other info:** We recommend the X Media Box for locked storage and extended cable management.