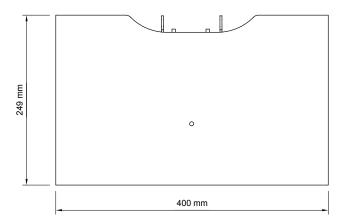

## SMS X VIDEO CONFERENCE CODEC SHELF

INFO

**ART. NO** PD300011-P0

DESCRIPTION

SMS X Video Conference Codec Shelf

• Finish: white

Maximum load: 8 kg

**Other info:** We recommend the X Media Box for locked storage and extended cable management.