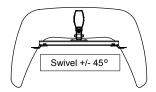

#### INFO

- Color: Aluminum/black.
- Max load: 30 kg (for each screen).
- Length: 800, 1200 and 1800 mm.
- Swivel & Tilt: The screen can be swiveled approx +/- 45° and tilted +12°/-3°.

Optional: Angled Shelves (page 6:S4), perfect for the display or horizontal shelves (page 6:S3) perfect for additional equipment such as DVD, receiver etc. Extra swivel & tilt handles (page 6:K1) needed for each additional screen.