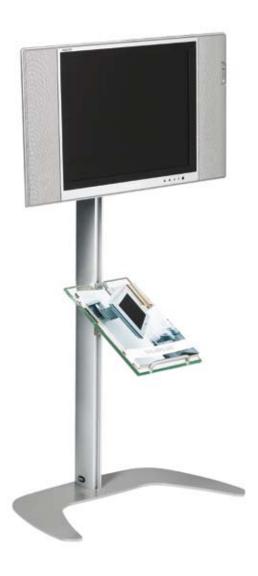

## Stand out.

The SMS Flatscreen FM ST is a neat, clean floor stand that stands on stable feet. It is a sturdy carrier of screens up to 30 kg and can carry up to two screens on the same pillar. The SMS Flatscreen FM ST can also feature practical and attractive shelving available in different styles and designs. The screen can also be swiveled and tilted. This is a really elegant way to present your screen.

#### INFO

- Color: Aluminum/black.
- Max load: 30 kg (for each screen).
- Length: 800, 1200 and 1800 mm.
- Swivel & Tilt: The screen can be swiveled approx +/- 45° and tilted +12°/-3°.

Optional: Angled Shelves (page 6:S4), perfect for the display or horizontal shelves (page 6:S3) perfect for additional equipment such as DVD, receiver etc. Extra swivel & tilt handles (page 6:K1) needed for each additional screen.