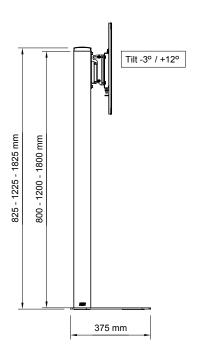

#### INFO

- Color: Aluminum/black.
- Max load: 30 kg (for each screen).
- Length: 800, 1200 and 1800 mm.
- Swivel & Tilt: The screen can be swiveled approx +/- 45° and tilted +12°/-3°.

Optional: Angled Shelves (page 6:S4), perfect for the display or horizontal shelves (page 6:S3) perfect for additional equipment such as DVD, receiver etc. Extra swivel & tilt handles (page 6:K1) needed for each additional screen.

Unislide included: SMS Flatscreen M Unislide (see page 1:U2). Vesa standard: 75x75/100x100/200x100/200x200/400x200/400x400 mm.