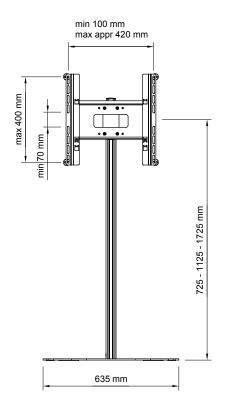

#### INFO

- Color: Aluminum/black.
- Max load: 30 kg (for each screen).
- Length: 800, 1200 and 1800 mm.
- Swivel & Tilt: The screen can be swiveled approx +/- 45° and tilted +12°/-3°.

Optional: Angled Shelves (page 6:S4), perfect for the display or horizontal shelves (page 6:S3) perfect for additional equipment such as DVD, receiver etc. Extra swivel & tilt handles (page 6:K1) needed for each additional screen.

Unislide included: SMS Flatscreen M Unislide (see page 1:U2). Vesa standard: 75x75/100x100/200x100/200x200/400x200/400x400 mm.