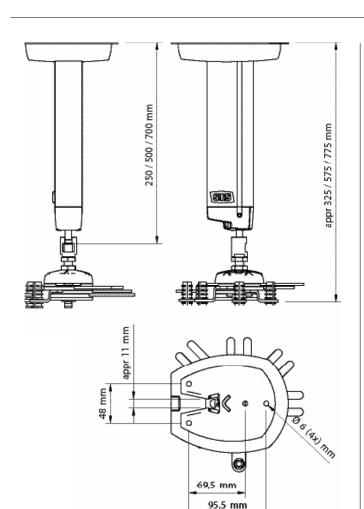

## INFO

- Color: Aluminum/silver.
- Max load: 12 kg
- Weight: 1-3 kg (depending on length of bracket).
- Length: 75 (cannot be cut), 250, 500, 700, 1000, 1500 and 2300 mm.
- Swivel & Tilt: The projector can be swiveled 360° and tilted 25°.