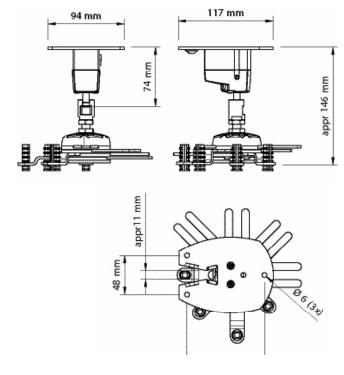

## INFO

- Color: Aluminum/silver.
- Max load: 12 kg
- Weight: 1-3 kg (depending on length of bracket).
- Length: 75 (cannot be cut), 250, 500, 700, 1000, 1500 and 2300 mm.
- Swivel & Tilt: The projector can be swiveled 360° and tilted 25°.