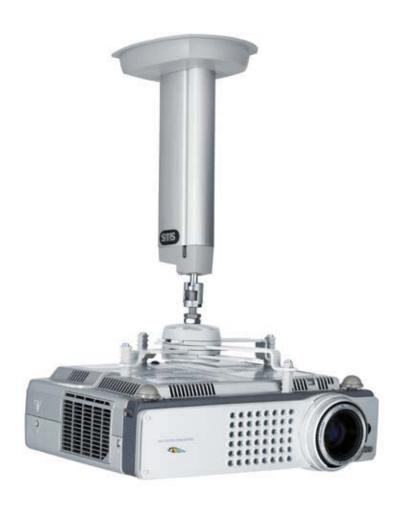

## SMS PROJECTOR CL F

At the top of its game.

SMS Projector CL F is a popular ceiling bracket for lighter projectors. A construction that is as durable and reliable as it is eye-catching. Unsightly cables are hidden inside the bracket. SMS Projector CL F is the result of design and function working in harmony at an affordable price. The bracket is easy to install and the pillar can be cut to the desired length.

The SMS Unislide is included in the package.

| <ul><li>Ceiling</li><li>Wall</li><li>Floor</li><li>Table</li></ul> | <ul><li>Heavy weight</li><li>Middle weight</li><li>Light weight</li></ul> | Fixed Variable Swivel UniSlide Tilt Hidden 3D Double Mobile |
|--------------------------------------------------------------------|---------------------------------------------------------------------------|-------------------------------------------------------------|
|--------------------------------------------------------------------|---------------------------------------------------------------------------|-------------------------------------------------------------|