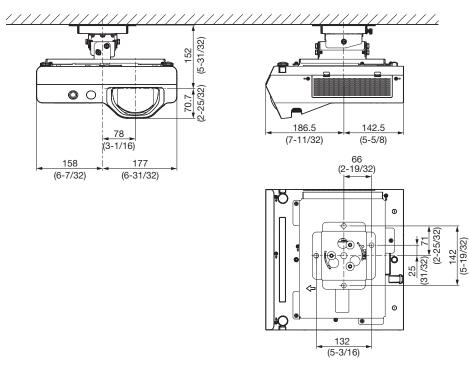

#### Dimensions

unit : mm (inch) NOTE: This illustration is not drawn to scale.

**Panasonic** 

... 4