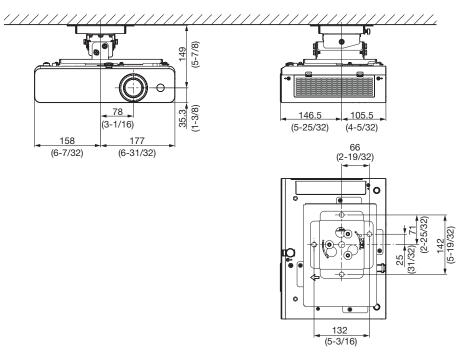

#### Dimensions

The illustration shows the ceiling mount bracket when it is combined with the ET-PKL420B and the PT-LW330/LW280/LB360/LB330/LB300/LB280 is attached.

The illustration shows the ceiling mount bracket when it is combined with the ET-PKL430B and the PT-TW341R/TW340/TW250/TX400/TX310/TX210 is attached.

unit : mm (inch) NOTE: This illustration is not drawn to scale.