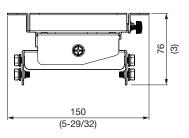

#### Specifications

| Vertical correction angle:            | +5°, -15°                                      |
|---------------------------------------|------------------------------------------------|
| Horizontal slant correction angle:    | ±10°* <mark>1</mark>                           |
| Horizontal turn correction angle:     | ±5°                                            |
| Dimensions (W $\times$ H $\times$ D): | 160 × 76 × 150 mm (6-5/16× 3 × 5-29/32 inches) |
| Weight:                               | 0.7 kg*² (1.5 lbs)*²                           |
| Applicable bracket assembly:          | ET-PKL420B/PKL430B                             |
|                                       |                                                |

#### Dimensions

unit : mm (inch) NOTE: This illustration is not drawn to scale.

**Panasonic** 

... 4