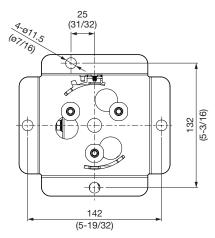

#### Dimensions

unit : mm (inch) NOTE: This illustration is not drawn to scale.

**Panasonic** 

... 4