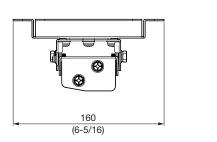

#### Specifications

| Vertical correction angle:            | +5°, -15°                                      |
|---------------------------------------|------------------------------------------------|
| Horizontal slant correction angle:    | ±10°* <mark>1</mark>                           |
| Horizontal turn correction angle:     | ±5°                                            |
| Dimensions (W $\times$ H $\times$ D): | 160 × 76 × 150 mm (6-5/16× 3 × 5-29/32 inches) |
| Weight:                               | 0.7 kg*² (1.5 lbs)*²                           |
| Applicable bracket assembly:          | ET-PKL420B/PKL430B                             |
|                                       |                                                |

#### Dimensions

unit : mm (inch) NOTE: This illustration is not drawn to scale.

**Panasonic** 

... 4