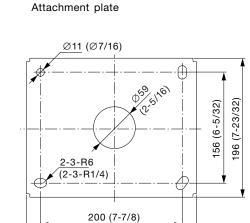

#### Dimensions

Illustration shows the bracket attached to a projector.

230 (9-1/16)

246.5 (9-23/32) Attachment plate -180-**---**86-18---298 432 (11-23/32) (17) Projector 200 (7 - 7/8)104 96 (4 - 3/32)(3-25/32) (3-1/16) 78 (3-1/16) 78 Attachment plate

unit : mm (inch) NOTE: This illustration is not drawn to scale.

Weights and dimensions shown are approximate. Specifications subject to change without notice.