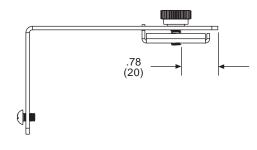

#### **Dimensions:**

# **TECHNICAL DATA SHEET**

**MODEL: INLITESHOW-MOUNT** 

ALL DIMENSION = INCH (MM)

**VIEW** 

**FRONT VIEW** 

SIDE **VIEW**