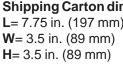

# **TECHNICAL DATA SHEET -**

INLITESHOW-MOUNT: INLITESHOW Wireless Accessory Mount Adapter

**MODEL: INLITESHOW-MOUNT** 

The INLITESHOW-MOUNT is designed to attach the InLiteShow Wireless Presentation accessory to the SP-CEIL-UNIV projector mount. The simple design and clean look allows for an installation that can be completed in a matter of minutes.

#### Features:

- Attaches an INLITESHOW wireless presentation accessory to the SP-CEIL-UNIV ceiling mount.
- Thumb screws provided for a fast and easy installation.