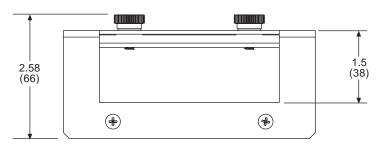

#### **Dimensions:**

# **TECHNICAL DATA SHEET**

**MODEL: INLITESHOW-MOUNT** 

ALL DIMENSION = INCH (MM)

**VIEW** 

**FRONT VIEW** 

SIDE **VIEW**