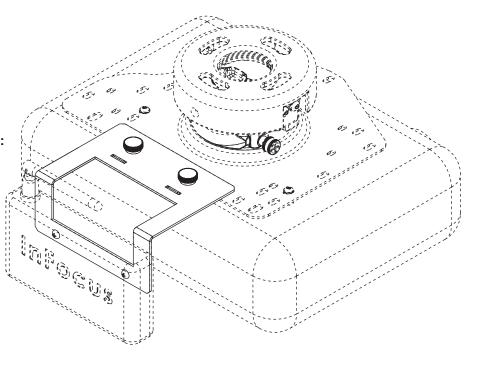

#### **Dimensions:**

# **TECHNICAL DATA SHEET**

**MODEL: INLITESHOW-MOUNT** 

ALL DIMENSION = INCH (MM)

**VIEW** 

**FRONT VIEW** 

SIDE **VIEW**