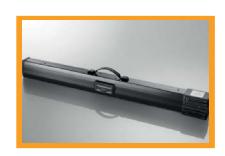

## **TABLE-TOP PROFESSIONAL**

4:3









# Smart ideas for the bigger picture.

celexon - your specialist for home cinema and AV solutions

#### PRODUCT DESCRIPTION

The celexon Table-Top Professional screen is compact and ideal for mobile applications on a small scale. A clever and well thought out mechanism allows setup in seconds. The thick fabric provides excellent flatness. Outstanding projection results in many ambient light conditions (gain factor 1.2).



#### **KEY FEATURES**

- Front projection fabric with black border and opaque black backing
- Folding feet
- Quick and easy setup
- Includes carrying handle
- Ideal for mobile applications
- Light weight only 5.5 kg

#### OTHER IMAGES







### **TABLE-TOP PROFESSIONAL**

#### **TECHNICAL DATA**

| Format | Product<br>description | Viewing area | Black border | Housing<br>dimensions | Weight | EAN           |
|--------|------------------------|--------------|--------------|-----------------------|--------|---------------|
|        |                        | W×H          | ↓ / ↑        | WxHxD                 |        |               |
| 4:3    | 81 x 61 cm             | 81 x 61 cm   | 2 cm / 2 cm  | 69 x 9 x 4.5 cm       | 2.5 kg | 4260094732096 |
|        | 102 x 76 cm            | 102 x 76 cm  | 2 cm / 2 cm  | 84 x 9 x 4.5 cm       | 3.5 kg | 4260094732102 |

The dimensions provided are the mean values of the production units. Very slight deviations may be possible. Due to continuous technical improvements, we reserve t