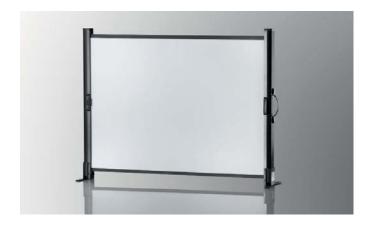

#### PRODUCT DESCRIPTION

The celexon Table-Top Professional screen is compact and ideal for mobile applications on a small scale. A clever and well thought out mechanism allows setup in seconds. The thick fabric provides excellent flatness. Outstanding projection results in many ambient light conditions (gain factor 1.2).

#### **KEY FEATURES**

- Front projection fabric with black border and opaque black backing
- Folding feet
- Quick and easy setup
- Includes carrying handle
- Ideal for mobile applications
- Light weight only 5.5 kg