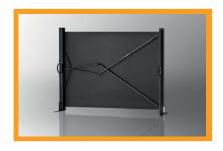

## **TABLE-TOP PROFESSIONAL**

4:3









# Smart ideas for the bigger picture.

celexon - your specialist for home cinema and AV solutions

#### PRODUCT DESCRIPTION

The celexon Table-Top Professional screen is compact and ideal for mobile applications on a small scale. A clever and well thought out mechanism allows setup in seconds. The thick fabric provides excellent flatness. Outstanding projection results in many ambient light conditions (gain factor 1.2).



#### **KEY FEATURES**

- Front projection fabric with black border and opaque black backing
- Folding feet
- Quick and easy setup
- Includes carrying handle
- Ideal for mobile applications
- Light weight only 5.5 kg

#### OTHER IMAGES







### **TABLE-TOP PROFESSIONAL**

#### **TECHNICAL DATA**

| Format | Product<br>description | Viewing area | Black border | Housing<br>dimensions | Weight | EAN           |
|--------|------------------------|--------------|--------------|-----------------------|--------|---------------|
|        |                        | W×H          | ↓ / ↑        | WxHxD                 |        |               |
| 4:3    | 81 x 61 cm             | 81 x 61 cm   | 2 cm / 2 cm  | 69 x 9 x 4.5 cm       | 2.5 kg | 4260094732096 |
|        | 102 x 76 cm            | 102 x 76 cm  | 2 cm / 2 cm  | 84 x 9 x 4.5 cm       | 3.5 kg | 4260094732102 |

The dimensions provided are the mean values of the production units. Very slight deviations may be possible. Due to continuous technical improvements, we reserve