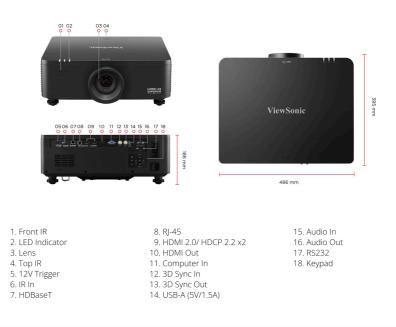

Visit Us

www.viewsonic.com

| SPECIFICATION                                    |                                                      | OTHERS                                                                                                                                                       |                                                                                                                                                                                                                  |
|--------------------------------------------------|------------------------------------------------------|--------------------------------------------------------------------------------------------------------------------------------------------------------------|------------------------------------------------------------------------------------------------------------------------------------------------------------------------------------------------------------------|
| Projection System:                               | 0.67" WUXGA                                          | Power Supply Voltage:                                                                                                                                        | 100-240V+/- 10%, 50/60Hz                                                                                                                                                                                         |
| Native Resolution:                               | 1920x1200                                            |                                                                                                                                                              | (AC in)                                                                                                                                                                                                          |
| Brightness:                                      | 8000 (ANSI Lumens)                                   | Power Consumption:                                                                                                                                           | Normal: 560W<br>Standby: <0.5W                                                                                                                                                                                   |
| Brightness (Center Lumens):                      | 8100                                                 | Operating Temperature:                                                                                                                                       | 5~40°C                                                                                                                                                                                                           |
| Contrast Ratio:                                  | 3000000:1                                            | Carton:                                                                                                                                                      | Brown                                                                                                                                                                                                            |
| Display Color:                                   | 1.07 Billion Colors                                  | Net Weight:                                                                                                                                                  | 13.0kg                                                                                                                                                                                                           |
| Light Source Type:                               | Laser Phosphor                                       | Gross Weight:                                                                                                                                                | 17.6kg                                                                                                                                                                                                           |
| Light Source Life (hours) with<br>Normal Mode:   | 20000                                                | Dimensions (WxDxH) with<br>Adjustment Foot:                                                                                                                  | 486X395X186mm                                                                                                                                                                                                    |
| Light Source Life (hours) with<br>SuperEco Mode: | 30000                                                | Korean, German, Italian,<br>Russian, Swedish, Dutch,<br>Polish, Czech, T-Chinese, S-<br>OSD Language:<br>Chinese, Japanese, Turkish,<br>Portuguese, Finnish, | English, French, Spanish, Thai,<br>Korean, German, Italian,<br>Russian, Swedish, Dutch,<br>Polish, Czech, T-Chinese, S-<br>Chinese, Japanese, Turkish,<br>Portuguese, Finnish,<br>Indonesian, Vietnamese, Greek, |
| Lens:                                            | F=2.3-2.53, f=11.11-14.06mm                          |                                                                                                                                                              |                                                                                                                                                                                                                  |
| Projection Offset:                               | 0%±10%                                               |                                                                                                                                                              |                                                                                                                                                                                                                  |
| Throw Ratio:                                     | 0.75-0.95                                            |                                                                                                                                                              |                                                                                                                                                                                                                  |
| Optical Zoom:                                    | 1.26X                                                |                                                                                                                                                              |                                                                                                                                                                                                                  |
| Digital Zoom:                                    | 0.5x-4.0x                                            |                                                                                                                                                              |                                                                                                                                                                                                                  |
| Image Size:                                      | 50"- 300"                                            | User Guide Language:                                                                                                                                         | English, S-Chinese, T-Chinese,<br>Indonesian, Finish, French,<br>German, Italian, Japanese,<br>Korean, Polish, Portuguese,<br>Russian, Spanish, Swedish,<br>Turkish, Arabic, Czech, Thai,                        |
| Throw Distance:                                  | 0.81-6.13m<br>(100"@1.61m)                           |                                                                                                                                                              |                                                                                                                                                                                                                  |
| Keystone:                                        | H:+/-30° , V:+/-15°                                  |                                                                                                                                                              |                                                                                                                                                                                                                  |
| Lens Shift V. Range:                             | +55%, -55%                                           |                                                                                                                                                              | Vietnamese, total 20 languages                                                                                                                                                                                   |
| Lens Shift H. Range:                             | +25%, -25%                                           |                                                                                                                                                              | 1                                                                                                                                                                                                                |
| Audible Noise (Normal):                          | 32dB                                                 | Power Cord:                                                                                                                                                  |                                                                                                                                                                                                                  |
| Audible Noise (Eco):                             | 30dB                                                 | Remote Control:                                                                                                                                              | 1<br>(w/ backlit)                                                                                                                                                                                                |
| Input Lag:                                       | 19ms                                                 | QSG:                                                                                                                                                         | Yes                                                                                                                                                                                                              |
| Resolution Support:                              | VGA(640 x 480) to 4K(3840 x 2160)                    | Warranty Card:                                                                                                                                               | Yes (CN Only)                                                                                                                                                                                                    |
| HDTV Compatibility:                              | 480i, 480p, 576i, 576p, 720p,<br>1080i, 1080p, 2160p | _                                                                                                                                                            |                                                                                                                                                                                                                  |
| Horizontal Frequency:                            | 15K- 135KHz                                          |                                                                                                                                                              |                                                                                                                                                                                                                  |
| Vertical Scan Rate:                              | 23- 120Hz                                            |                                                                                                                                                              |                                                                                                                                                                                                                  |
| INPUT                                            |                                                      |                                                                                                                                                              |                                                                                                                                                                                                                  |
| Computer in (share with component):              | 1                                                    |                                                                                                                                                              |                                                                                                                                                                                                                  |
| HDMI:                                            | 2<br>(HDMI 2.0/ HDCP 1.4/2.2)                        |                                                                                                                                                              |                                                                                                                                                                                                                  |
| Audio-in (3.5mm):                                | 1                                                    |                                                                                                                                                              |                                                                                                                                                                                                                  |
| 3D VESA (Sync):                                  | 1 (BNC)                                              |                                                                                                                                                              |                                                                                                                                                                                                                  |
| HDBaseT:                                         | 1                                                    |                                                                                                                                                              |                                                                                                                                                                                                                  |
| IR In:                                           | 1                                                    |                                                                                                                                                              |                                                                                                                                                                                                                  |
| ОИТРИТ                                           |                                                      |                                                                                                                                                              |                                                                                                                                                                                                                  |
| HDMI out:                                        | 1                                                    |                                                                                                                                                              |                                                                                                                                                                                                                  |
| Audio-out (3.5mm):                               | 1                                                    |                                                                                                                                                              |                                                                                                                                                                                                                  |
| Speaker:                                         | 10W x2                                               |                                                                                                                                                              |                                                                                                                                                                                                                  |
| USB Type A (Power):                              | 1 (5V/1.5A)                                          | _                                                                                                                                                            |                                                                                                                                                                                                                  |
| 12V Trigger (3.5mm):                             | 1                                                    |                                                                                                                                                              |                                                                                                                                                                                                                  |
| 3D SYNC Out:                                     | 1                                                    |                                                                                                                                                              |                                                                                                                                                                                                                  |
| CONTROL                                          |                                                      | _                                                                                                                                                            |                                                                                                                                                                                                                  |
| RS232 (DB 9-pin male):                           | 1                                                    |                                                                                                                                                              |                                                                                                                                                                                                                  |
| RJ45 (LAN control):                              | 1                                                    |                                                                                                                                                              |                                                                                                                                                                                                                  |
| Wired Remote Control - In:                       | 1 (share with IR in)                                 |                                                                                                                                                              |                                                                                                                                                                                                                  |
|                                                  |                                                      | _                                                                                                                                                            |                                                                                                                                                                                                                  |