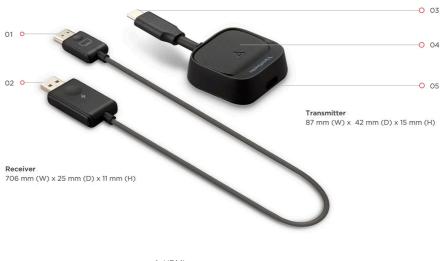

- 1. HDMI
- 2. USB-A
- 3. USB-C
- 4. Pair Buttor
- 5. USB-C (Pass-Through Charging)