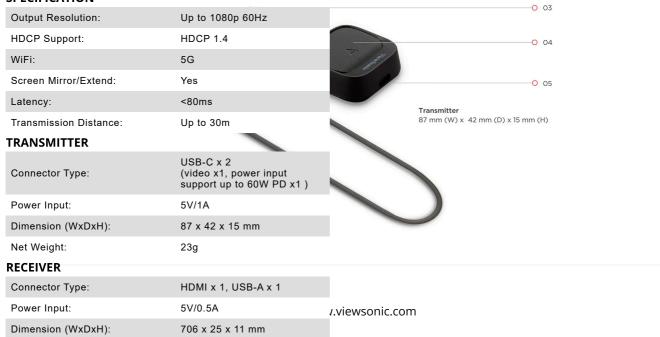

t, and iOS/macOS screen mirroring, providing exceptional flexibility. Its plug-and-play functionality eliminates the need for network setup or software installation, ensuring a hassle-free experience. The ViewShare supports up to 1080p Full HD resolution and allows DRM-protected content streaming from platforms like Netflix and Disney+. Additionally, a USB-C port with pass-through charging lets users connect and charge their devices simultaneously. With a sleek, modern design, the ViewShare combines style and ease of use. Its 30-meter transmission range delivers stable, secure wireless casting, making it an ideal choice for both professional and personal use.



- 1. HDMI
- 2. USB-A
- 3. USB-C
- 4. Pair Buttor
- 5. USB-C (Pass-Through Charging)



## **SPECIFICATION**

Net Weight:

27.5g