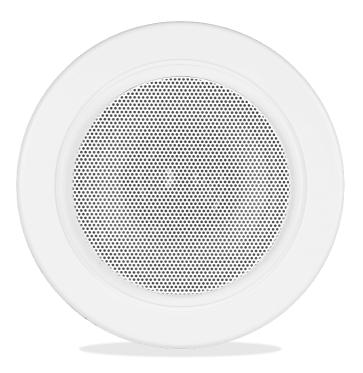

# AVYPUO SpringFit™ waterproof ceiling speaker 8Ω and 100V

### Product information:

The AWP06 is a waterproof ceiling speaker with a power of 6 Watt which meets the IP65 standard. It is designed to be used in a wide variation of in- and outdoor applications and damp locations and features a 4" loudspeaker. Due to its wide smooth frequency response and high efficiency, it ensures high-fidelity music reproduction and intelligible speech at very low distortion. It can be used in 8 Ohm low impedance systems or in 100V PA systems with power taps for 6 Watt, 3 Watt and 1.5 Watt.