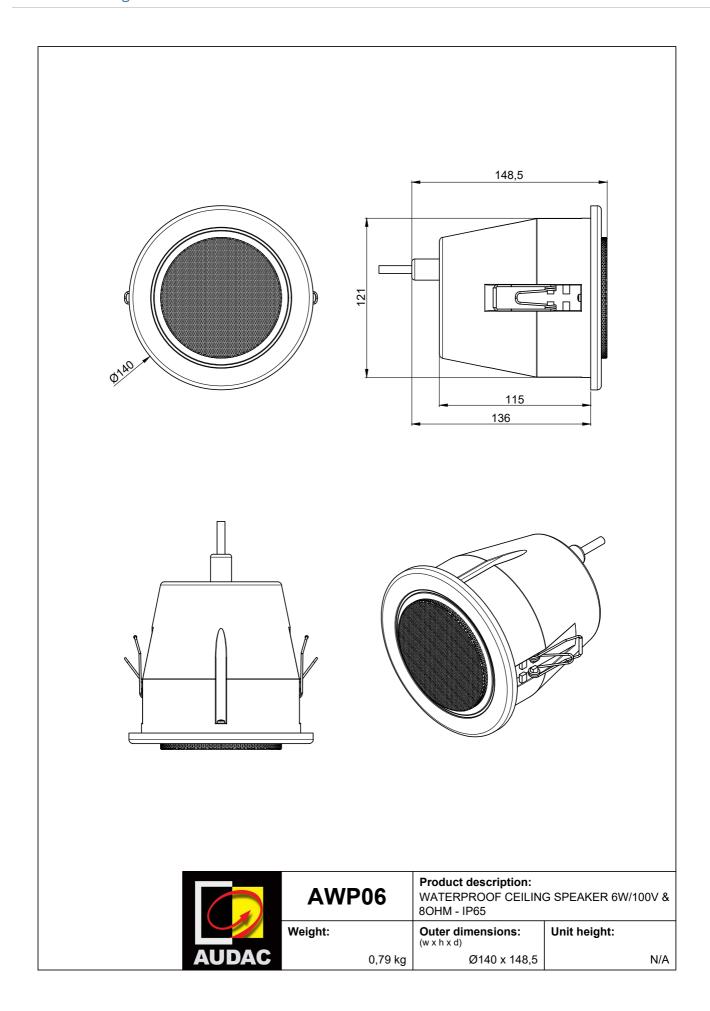

## **Product Features:**

| Dimensions            | 140 x 148.5 mm (Ø x H) |
|-----------------------|------------------------|
| Built-in depth        | 148.5 mm               |
| Cut-out measurement   | 125 mm (Ø)             |
| Weight                | 0.79 kg                |
| Operating temperature | -20 °C ~ 60 °C         |
| Construction          | ABS                    |
| Colours               | White (RAL9010)        |