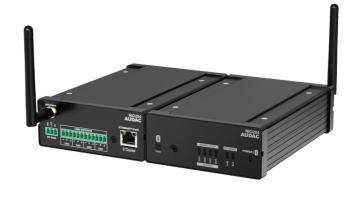

# Network I/O mixing breakout box Dante™/AES67 - 4 x Line outputs

#### Product information:

NIO series are Dante™/AES67 network I/O mixing breakout boxes featuring terminal block input and output audio and Bluetooth connections. The audio inputs can be switched between line-level and microphone-level audio signals and phantom power (+48 V DC) can be applied to the input connectors for powering condenser microphones.

The NIO series is compatible with any PoE network-based installation thanks to the limited PoE power consumption. The networked I/O expanders are compatible with MBS1xx setup box installation accessories which allow them to be mounted under a desk, in a closet, on the wall, on top of a dropped ceiling or a 19" equipment rack.