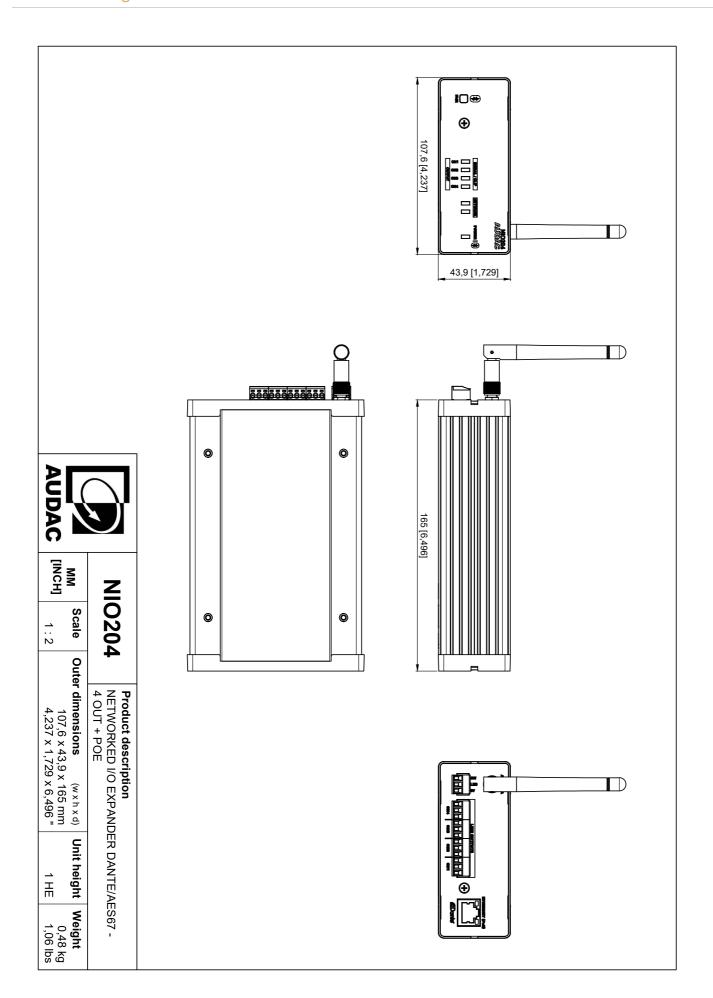

## **Product Features:**

| Dimensions  |          | 108 x 44 x 165 mm (W x H x D)          |
|-------------|----------|----------------------------------------|
| Weight      |          | 0.48 kg                                |
| Accessories | Included | Bluetooth antenna                      |
|             | Optional | MBS1xx Optional Wall mounting brackets |