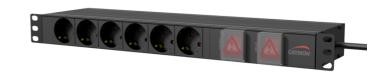

### Highlights:

- 15 x German (Type F CEE 7/4) power outlet
- Male Schuko (CEE 7/7) input connection
- · Black aluminum housing
- · 2.5 meter cable
- · Chassis earth connection point
- · With illuminated switch
- 16A ~ 250 VAC / 4000 W Max
- 3 x 2 5 mm<sup>2</sup> cable diameter

The total height covers a single 19" rackspace, allowing it to be installed in any 19" housing or equipment rack. Input connections are made using a fixed 2.5 meter connection cable fitted with a male schuko (CEE 7/7) plug, while German (Type F-CEE 7/4) output sockets allow power distribution to fifteen devices. A chassis earth connection point is provided for easily connecting your rack/enclosure to mains earth, as required by safety regulations.