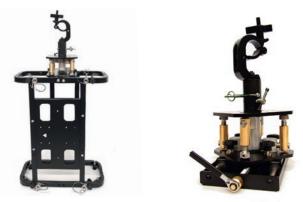

## ELPMB81 Tilt Adaptor V12H006AT0

Usage examples:

Projector frame and rail not included.

The ELPMB81 is a tilt adaptor for ELPMB76 and ELPMB84 stacking and rigging frames. This allows for quick and simple tilting adjustments from a truss when using the included clamp.

| Material                       | Steel and brass        |
|--------------------------------|------------------------|
| Clamp size                     | 50                     |
| Clamp compatibility            | Included               |
| Dimensions<br>(W x L x H) (mm) | 340 x 180 x 180        |
| Weight (kg)                    | 5.5                    |
| Colour                         | Black, silver and gold |
| Maximum load (kg)              | 250                    |