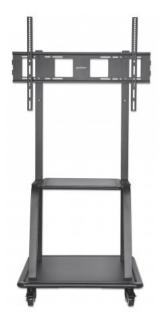

## Enjoy the best views in any room

Overcome odd floor plans, annoying glare and restrictive furniture arrangements that can diminish flat-panel TV experiences. The Manhattan Universal Heavy Duty TV Cart helps achieve optimal viewing angles from almost anywhere in the room. VESA-compliant and constructed of quality materials, this high-quality TV cart fits a range of display sizes and offers a secure above-the-floor installation. Ideal for residential, office, hospitality, classroom and conference room, digital signage and other commercial applications, the Manhattan Universal Heavy Duty TV Cart brings high-performance LCD or plasma TV enjoyment front and center.

#### **Features:**

- Multifunctional TV cart/trolley
- Offers A/V component shelf for more storage space
- Provides support shelf for equipment or material storage
- Includes commercial-grade locking casters for stability and a firm lock for parking
- Meets VESA standards 200x200 to 800x600 e.g. 200x200, 300x200,

### **Specifications:**

Universal Heavy Duty TV Cart

- Designed for most 37" 100" screens
- Rated loads
  - Screen: 150 kg (330 lbs.)
  - Shelves: 20 kg (44 lbs.) each
- TV mount height-adjustable: 300 mm (11.8 in.)
- AV shelf dimensions: 554 x 448 x 20 mm (21.8 x 17.6 x 0.8 in.)
- Support shelf dimensions: 775 x 675 x 30 mm (30.5 x 26.6 x 1.2 in.)
- VESA standards: 200x200 to 800x600 e.g. 200x200, 300x200, 300x300,
- 400x200, 400x300, 400x400, 600x400, 600x600, 800x400, 800x600
- Material: steel