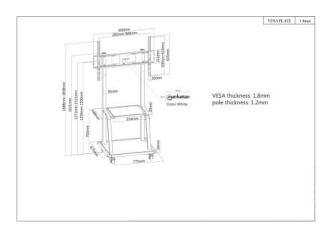

### **Specifications:**

Universal Heavy Duty TV Cart

- Designed for most 37" 100" screens
- Rated loads
  - Screen: 150 kg (330 lbs.)
  - Shelves: 20 kg (44 lbs.) each
- TV mount height-adjustable: 300 mm (11.8 in.)
- AV shelf dimensions: 554 x 448 x 20 mm (21.8 x 17.6 x 0.8 in.)
- Support shelf dimensions: 775 x 675 x 30 mm (30.5 x 26.6 x 1.2 in.)
- VESA standards: 200x200 to 800x600 e.g. 200x200, 300x200, 300x300,
- 400x200, 400x300, 400x400, 600x400, 600x600, 800x400, 800x600
- Material: steel