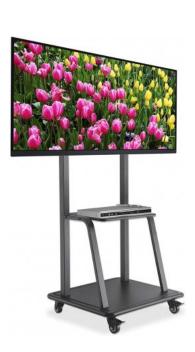

# Ultra Heavy-Duty Height-Adjustable TV Cart

Holds One 37" to 100" TV up to 150 kg (330 lbs.), AV Shelves, Black

Part No.: 461665

EAN-13: 0766623461665 | UPC: 766623461665

## Enjoy the best views in any room

Overcome odd floor plans, annoying glare and restrictive furniture arrangements that can diminish flat-panel TV experiences. The Manhattan Universal Heavy Duty TV Cart helps achieve optimal viewing angles from almost anywhere in the room. VESA-compliant and constructed of quality materials, this high-quality TV cart fits a range of display sizes and offers a secure above-the-floor installation. Ideal for residential, office, hospitality, classroom and conference room, digital signage and other commercial applications, the Manhattan Universal Heavy Duty TV Cart brings high-performance LCD or plasma TV enjoyment front and center.