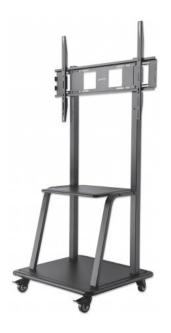

## Enjoy the best views in any room

Overcome odd floor plans, annoying glare and restrictive furniture arrangements that can diminish flat-panel TV experiences. The Manhattan Universal Heavy Duty TV Cart helps achieve optimal viewing angles from almost anywhere in the room. VESA-compliant and constructed of quality materials, this high-quality TV cart fits a range of display sizes and offers a secure above-the-floor installation. Ideal for residential, office, hospitality, classroom and conference room, digital signage and other commercial applications, the Manhattan Universal Heavy Duty TV Cart brings high-performance LCD or plasma TV enjoyment front and center.

#### **Features:**

- Multifunctional TV cart/trolley
- Offers A/V component shelf for more storage space
- Provides support shelf for equipment or material storage
- Includes commercial-grade locking casters for stability and a firm lock for parking
- Meets VESA standards 200x200 to 800x600 e.g. 200x200, 300x200,

### **Specifications:**

Universal Heavy Duty TV Cart

- Designed for most 37" 100" screens
- Rated loads
  - Screen: 150 kg (330 lbs.)
  - Shelves: 20 kg (44 lbs.) each
- TV mount height-adjustable: 300 mm (11.8 in.)
- AV shelf dimensions: 554 x 448 x 20 mm (21.8 x 17.6 x 0.8 in.)
- Support shelf dimensions: 775 x 675 x 30 mm (30.5 x 26.6 x 1.2 in.)
- VESA standards: 200x200 to 800x600 e.g. 200x200, 300x200, 300x300,
- 400x200, 400x300, 400x400, 600x400, 600x600, 800x400, 800x600
- Material: steel