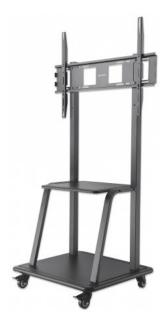

## Enjoy the best views in any room

Overcome odd floor plans, annoying glare and restrictive furniture arrangements that can diminish flat-panel TV experiences. The Manhattan Universal Heavy Duty TV Cart helps achieve optimal viewing angles from almost anywhere in the room. VESA-compliant and constructed of quality materials, this high-quality TV cart fits a range of display sizes and offers a secure above-the-floor installation. Ideal for residential, office, hospitality, classroom and conference room, digital signage and other commercial applications, the Manhattan Universal Heavy Duty TV Cart brings high-performance LCD or plasma TV enjoyment front and center.

#### **Features:**

- Multifunctional TV cart/trolley
- Offers A/V component shelf for more storage space
- Provides support shelf for equipment or material storage
- Includes commercial-grade locking casters for stability and a firm lock for parking
- Meets VESA standards 200x200 to 800x600 e.g. 200x200, 300x200,

### **Specifications:**

Universal Heavy Duty TV Cart

- Designed for most 37" 100" screens
- Rated loads
  - Screen: 150 kg (330 lbs.)
  - Shelves: 20 kg (44 lbs.) each
- TV mount height-adjustable: 300 mm (11.8 in.)
- AV shelf dimensions: 554 x 448 x 20 mm (21.8 x 17.6 x 0.8 in.)
- Support shelf dimensions: 775 x 675 x 30 mm (30.5 x 26.6 x 1.2 in.)
- VESA standards: 200x200 to 800x600 e.g. 200x200, 300x200, 300x300,
- 400x200, 400x300, 400x400, 600x400, 600x600, 800x400, 800x600
- Material: steel