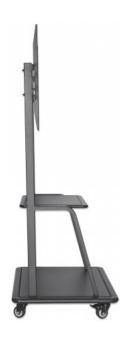

# Ultra Heavy-Duty Height-Adjustable TV Cart

Holds One 37" to 100" TV up to 150 kg (330 lbs.), AV Shelves, Black

Part No.: 461665

EAN-13: 0766623461665 | UPC: 766623461665

## Enjoy the best views in any room

Overcome odd floor plans, annoying glare and restrictive furniture arrangements that can diminish flat-panel TV experiences. The Manhattan Universal Heavy Duty TV Cart helps achieve optimal viewing angles from almost anywhere in the room. VESA-compliant and constructed of quality materials, this high-quality TV cart fits a range of display sizes and offers a secure above-the-floor installation. Ideal for residential, office, hospitality, classroom and conference room, digital signage and other commercial applications, the Manhattan Universal Heavy Duty TV Cart brings high-performance LCD or plasma TV enjoyment front and center.

#### **Features:**

- Multifunctional TV cart/trolley
- Offers A/V component shelf for more storage space
- Provides support shelf for equipment or material storage
- Includes commercial-grade locking casters for stability and a firm lock for parking
- Meets VESA standards 200x200 to 800x600 e.g. 200x200, 300x200,