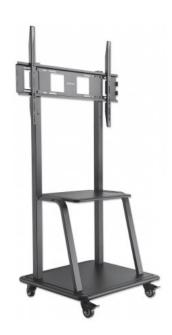

## Enjoy the best views in any room

Overcome odd floor plans, annoying glare and restrictive furniture arrangements that can diminish flat-panel TV experiences. The Manhattan Universal Heavy Duty TV Cart helps achieve optimal viewing angles from almost anywhere in the room. VESA-compliant and constructed of quality materials, this high-quality TV cart fits a range of display sizes and offers a secure above-the-floor installation. Ideal for residential, office, hospitality, classroom and conference room, digital signage and other commercial applications, the Manhattan Universal Heavy Duty TV Cart brings high-performance LCD or plasma TV enjoyment front and center.

#### **Features:**

- Multifunctional TV cart/trolley
- Offers A/V component shelf for more storage space
- Provides support shelf for equipment or material storage
- Includes commercial-grade locking casters for stability and a firm lock for parking
- Meets VESA standards 200x200 to 800x600 e.g. 200x200, 300x200,

### **Specifications:**

Universal Heavy Duty TV Cart

- Designed for most 37" 100" screens
- Rated loads
  - Screen: 150 kg (330 lbs.)
  - Shelves: 20 kg (44 lbs.) each
- TV mount height-adjustable: 300 mm (11.8 in.)
- AV shelf dimensions: 554 x 448 x 20 mm (21.8 x 17.6 x 0.8 in.)
- Support shelf dimensions: 775 x 675 x 30 mm (30.5 x 26.6 x 1.2 in.)
- VESA standards: 200x200 to 800x600 e.g. 200x200, 300x200, 300x300,
- 400x200, 400x300, 400x400, 600x400, 600x600, 800x400, 800x600
- Material: steel