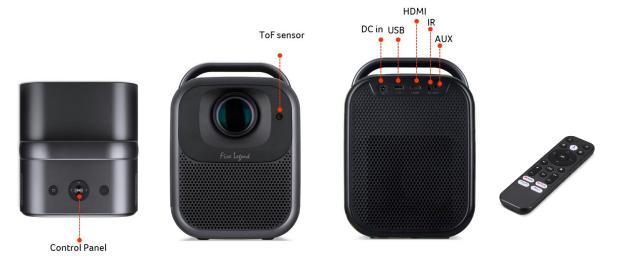

# **OF16ATV**

| Model name           | QF16ATV                                                                                                           |
|----------------------|-------------------------------------------------------------------------------------------------------------------|
| Projection System    | LCD                                                                                                               |
| Light source         | LED                                                                                                               |
| Resolution           | Native 1080p (1,920 x 1,080), Maximum 4K (3840*2160)                                                              |
| Brightness           | 12,000 Lumens (LED brightness), 550 ANSI Lumens (Standard)                                                        |
| Aspect ratio         | 16:9 (Native), 4:3 (Supported)                                                                                    |
| Contrast ratio       | 3,000:1                                                                                                           |
| Throw ratio          | 1.22 (74''@2m)                                                                                                    |
| Projection lens      | Auto Focus & Remote Digital Focus                                                                                 |
| Keystone             | +/-40° (Vertical, Manual & Auto), +/-40° (Horizontal, Manual & Auto)<br>4-Corner adjustment                       |
| Lifespan             | 30,000 Hours                                                                                                      |
| Input interface      | HDMI (Video, Audio, HDCP) x 1, USB (Type A 2.0) x1, share output port,                                            |
| Output interface     | DC Out (5V/1A, USB Type A 2.0) x 1,<br>PC Audio (3.5mm mini jack) x 1                                             |
| Power                | AC input 100~240V                                                                                                 |
| Dimensions           | 178 x 192 x 257 mm (7" x 7.56" x 10.12")                                                                          |
| Speaker              | 10W Speaker x 2,<br>Bluetooth Wireless Audio (V 4.2, BT In/Out)                                                   |
| Weight               | 3.15kg (6.94lbs)                                                                                                  |
| Accessory (Standard) | AC power cord, Remote control (w/o battery), User Manual,<br>Stand, Stand Screw, HDMI cable, ATV Dongle(Inserted) |