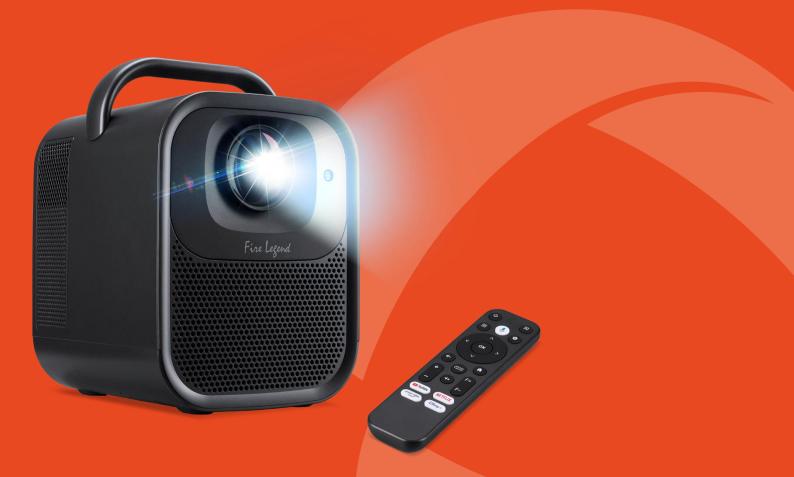

# YOUR PORTABLE SMART CINEMA COMPANION

# Fire Legend QF16ATV

FULL HD (1920 x 1080) resolution Google certified Android TV system Auto Focus Superior 12,000 LED Lumens lighting

Resolution

Smart Projector

cus LED Lamp Life

Life Wireless Projection