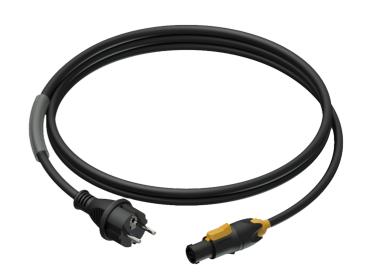

# Power cable - schuko male - powerCON TRUE1 female - 3 x

#### Product information:

The PRP433 is cable that is made for connecting mains power to a Powercon TRUE1 socket. The cable is provided with a schuko power male to a female Powercon TRUE1 connector. The power cable contains 3 conductors with a section of 1.5

### Components:

- · CableType: H07RN-F3G1.5 Power cable
- · Connector: NAC3FX-W Locking female cable connector

| _ |               |    |    | •     | cation: |        |      |  |
|---|---------------|----|----|-------|---------|--------|------|--|
| ( | Δ             | rt | ΙŤ | につ    | Ť١      | $\sim$ | n.   |  |
| • | $\overline{}$ | ıı |    | IV CI |         |        | I I. |  |