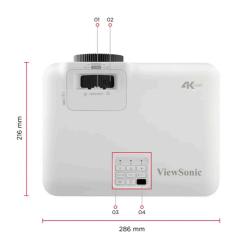

### **OTHERS**

| Native Resolution:                          | 3840x2160                                               | Power Supply Voltage:                    | Power adaptor:<br>Input: 100~240V<br>Output: 19.5VDC /<br>9.23A                                                                                                                                                                 |
|---------------------------------------------|---------------------------------------------------------|------------------------------------------|---------------------------------------------------------------------------------------------------------------------------------------------------------------------------------------------------------------------------------|
| Brightness:                                 | 3500 (ANSI Lumens)                                      |                                          |                                                                                                                                                                                                                                 |
| Contrast Ratio:                             | 3,500,000:1                                             | Develop Organization                     | Normal: 180W                                                                                                                                                                                                                    |
| Display Color:                              | 1.07 Billion Colors                                     | Power Consumption:                       | Standby: <0.5W                                                                                                                                                                                                                  |
| Light Source Type:                          | Laser Phosphor                                          | Operating Temperature:                   | 0~40°C                                                                                                                                                                                                                          |
| Light Source Life (hours) with Normal Mode: | 20000                                                   | Carton:                                  | Brown                                                                                                                                                                                                                           |
| Light Source Life (hours) with              | 30000 (Eco)                                             | Net Weight:                              | 3.30kg                                                                                                                                                                                                                          |
| SuperEco Mode:                              | ,                                                       | Gross Weight:                            | 4.70kg                                                                                                                                                                                                                          |
| Lens:                                       | F=2.51-2.93, f=15.985-<br>21.423mm                      | Dimensions (WxDxH) with Adjustment Foot: | 286x216x129mm                                                                                                                                                                                                                   |
| Projection Offset:                          | 137%+/-10%                                              | Packing Dimensions:                      | 400x280x155mm                                                                                                                                                                                                                   |
| Throw Ratio:                                | 1.06-1.45                                               | OSD Language:                            | English, French, Spanish, Thai, Korean, German, Italian, Russian, Swedish, Dutch, Polish, Czech, T-Chinese, S-Chinese, Japanese, Turkish, Portuguese, Finnish, Indonesian, Arabic, Vietnamese, Greek, Norsk. Total 23 languages |
| Optical Zoom:                               | 1.36x                                                   |                                          |                                                                                                                                                                                                                                 |
| Digital Zoom:                               | 0.8x-2.0x                                               |                                          |                                                                                                                                                                                                                                 |
| Image Size:                                 | 30"-300"                                                |                                          |                                                                                                                                                                                                                                 |
| Throw Distance:                             | 1-7m<br>(100"@2.35m)                                    |                                          |                                                                                                                                                                                                                                 |
| Keystone:                                   | H:+/-30° , V:+/-30°                                     |                                          |                                                                                                                                                                                                                                 |
| Lens Shift V. Range:                        | +15%, -0%                                               |                                          | English, S-Chinese, T-                                                                                                                                                                                                          |
| Audible Noise (Normal):                     | 31dB                                                    | User Guide Language: STANDARD ACCESSORY  | Chinese, Indonesian, Finish, French, German, Italian, Japanese, Korean, Polish, Portuguese, Russian, Spanish, Swedish, Turkish, Arabic, Czech, Thai, Vietnamese, total 20 languages                                             |
| Audible Noise (Eco):                        | 26dB                                                    |                                          |                                                                                                                                                                                                                                 |
| Input Lag:                                  | 4.2ms                                                   |                                          |                                                                                                                                                                                                                                 |
| Resolution Support:                         | VGA(640 x 480) to<br>4K(3840 x 2160)                    |                                          |                                                                                                                                                                                                                                 |
| HDTV Compatibility:                         | 480i, 480p, 576i, 576p,<br>720p, 1080i, 1080p,<br>2160p |                                          |                                                                                                                                                                                                                                 |
| Horizontal Frequency:                       | 15K-135KHz                                              | Power Cord:                              | 1                                                                                                                                                                                                                               |
| Vertical Scan Rate:                         | 23-240Hz                                                |                                          | 1                                                                                                                                                                                                                               |
| INPUT                                       |                                                         | Remote Control:                          | (w/ backlit)                                                                                                                                                                                                                    |
| HDMI:                                       | 2                                                       | QSG:                                     | Yes                                                                                                                                                                                                                             |
|                                             | (HDMI 2.0/ HDCP 2.2)                                    | Warranty:                                | *Warranty offered may<br>differ from market to<br>market                                                                                                                                                                        |
| OUTPUT                                      |                                                         |                                          |                                                                                                                                                                                                                                 |
| Audio-out (3.5mm):                          | 1                                                       | OPTIONAL ACCESSORY                       |                                                                                                                                                                                                                                 |
| Audio-out (HDMI ARC):                       | 1 (eARC)<br>(Share with HDMI<br>Input)                  | Wall/Ceiling Mount: Carry Bag:           | PJ-WMK-007<br>PJ-CASE-008                                                                                                                                                                                                       |
| Speaker:                                    | 15W                                                     | , ,                                      |                                                                                                                                                                                                                                 |
| USB Type A (Power):                         | 1 (5V/1.5A)                                             |                                          |                                                                                                                                                                                                                                 |
| 12V Trigger (3.5mm):                        | 1                                                       |                                          |                                                                                                                                                                                                                                 |
| CONTROL                                     |                                                         |                                          |                                                                                                                                                                                                                                 |
| RS232 (DB 9-pin male):                      | 1                                                       |                                          |                                                                                                                                                                                                                                 |
| USB Type A (Services):                      | 1<br>(share with USB A<br>Output)                       |                                          |                                                                                                                                                                                                                                 |