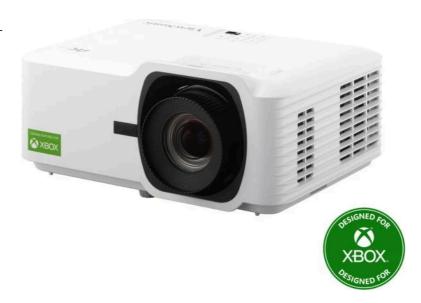

## Key Features

- 3rd generation laser phosphor technology with up to a 30,000hour lifespan
- Designed for Xbox with 1440p
   @ 120Hz for an unrivaled
   gaming experience
- True 4K HDR immersive visual experience with up to a 300" screen
- 3,500 ANSI Lumens offering bright images in any environment
- High native contrast ratio through 0.65" DMD chip

# Product **Description**

Transform any home into a cinematic experience with the V554K laser home projector. Adopting the 3rd generation laser phosphor technology with 3,500 ANSI Lumens and up to 30,000 hours lifespan, it delivers vibrant and bright visuals without the need for lamp replacement. This projector is designed for Xbox, supporting Xbox-exclusive resolution and refresh rate combinations for a seamless gaming experience. With the support of 1440p at a 120Hz refresh rate, it strikes a perfect balance of visual quality and fluidity that gamers love. Experience enhanced visual depth on a screen size of up to 300" with a high native contrast ratio through 0.65" DMD chip. The V554K features V lens shift, 1.36x optical zoom, H/V keystone, and 4 corner adjustment, allowing you to easily set up a big screen tailored to your preferences.