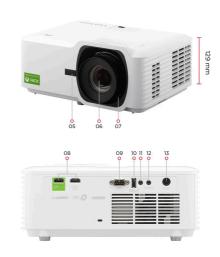

3. Keypad 4. Top IR 5. Front IR 6. Lens 7. Focus Ring 10. USB-A (5V/1.5A , Service) 11. 12V Trigger 12. Zoom Ring 13. Audio Out 14. DC In