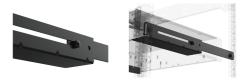

## Adjustable 19" I-rail set - 480 to 830 mm depth

An adjustable (480 to 830 mm depth) 19" L-rail set made of 1,5mm and 3mm thick cold rolled steel finished with a black structured powder coating. The in-depth adjustable L-rails provide extra support when mounting heavy equipment. Universally usable but especially suited to use in combination with OPR series.