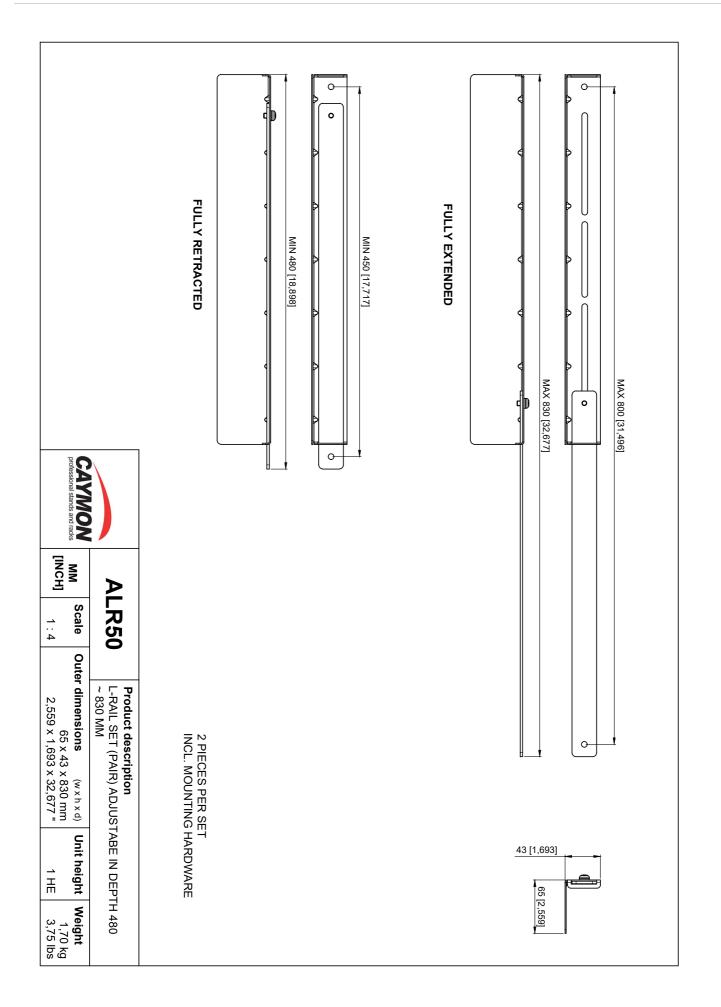

## Adjustable 19" I-rail set - 480 to 830 mm depth

An adjustable (480 to 830 mm depth) 19" L-rail set made of 1,5mm and 3mm thick cold rolled steel finished with a black structured powder coating. The in-depth adjustable L-rails provide extra support when mounting heavy equipment. Universally usable but especially suited to use in combination with OPR series.

## **Product Features:**

| Dimensions | $65 \times 43 \times 480$ -830 mm (W x H x D) (Adjustable depth) |
|------------|------------------------------------------------------------------|
| Weight     | 1.7 kg                                                           |
| Max. load  | 25 kg                                                            |