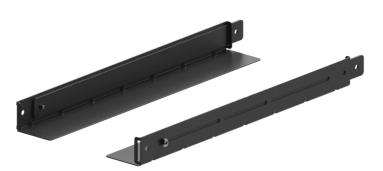

## Adjustable 19" I-rail set - 480 to 830 mm depth

An adjustable (480 to 830 mm depth) 19" L-rail set made of 1,5mm and 3mm thick cold rolled steel finished with a black structured powder coating. The in-depth adjustable L-rails provide extra support when mounting heavy equipment. Universally usable but especially suited to use in combination with OPR series.