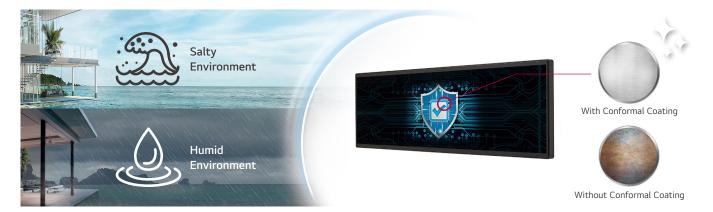

# Highly Reliable in High Humidity Environments

Optimized for business environments, the BH7N is protected against salt, dust, iron powder and humidity thanks to conformal coating on power board, allowing for stable operation.