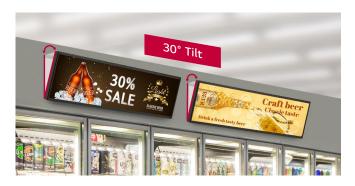

# Customizable Angle to Suit Customer's Eye Level

With a tilting capability of 30° when installed at a higher height, BH7N enhances customer perception and satisfaction.