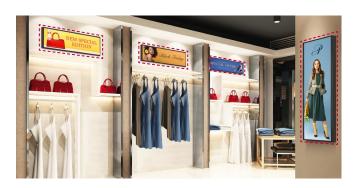

#### Portrait/Landscape Mode

BH7N can be used vertically as well, allowing for flexible utilization in various installation/usage scenes in both horizontal and vertical orientations. It can be utilized for displays according to the characteristics and size of unused and leftover spaces.