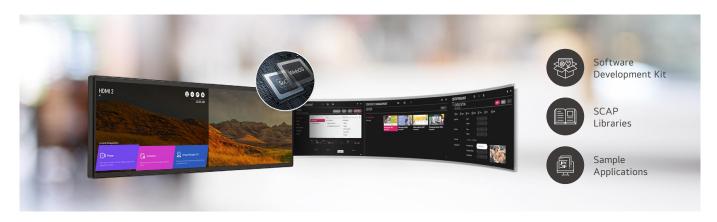

ng on power board, allowing for stable operation.



#### Indoor Display Offering a Vivid and Sharp Visual Experience

With a great brightness of 700 cd/m<sup>2</sup>, the BH7N series clearly deliver content and attract public attention, making it suitable display for marketing in airports, retail, shopping malls etc.

\* The provided image is intended for comparison purposes only.



#### Daisy Chain Management

A daisy chain allows you to conveniently and efficiently play the same content on multiple displays using just one media player. This eliminates the need to install separate media boxes for each display, as the entire operation can be handled by a single media player, ultimately resulting in cost savings during installation.

\* You can play media by connecting an external HDMI.



## High Performance with LG webOS 6.0

LG webOS 6.0 is available on BH7N series for a smooth execution of several tasks. LG webOS smart signage platform enhances user convenience with intuitive GUI.\*

- \* GUI : Graphical User Interface
- $\ensuremath{^{\star}}$  The provided image is solely for reference.



#### Real-Time Monitoring with LG ConnectedCare

Easy and Fast maintenance are available with our optional cloud service solution LG ConnectedCare\*. It remotely manages the status of displays in client workplaces for fault diagnosis and remote-control services, ensuring the stable operation of clients' businesses.

\* LG ConnectedCare is the brand name of LG Signage365Care Service. The availability differs by region.



#### SuperSign

SuperSign is an integrated and intuitive cont