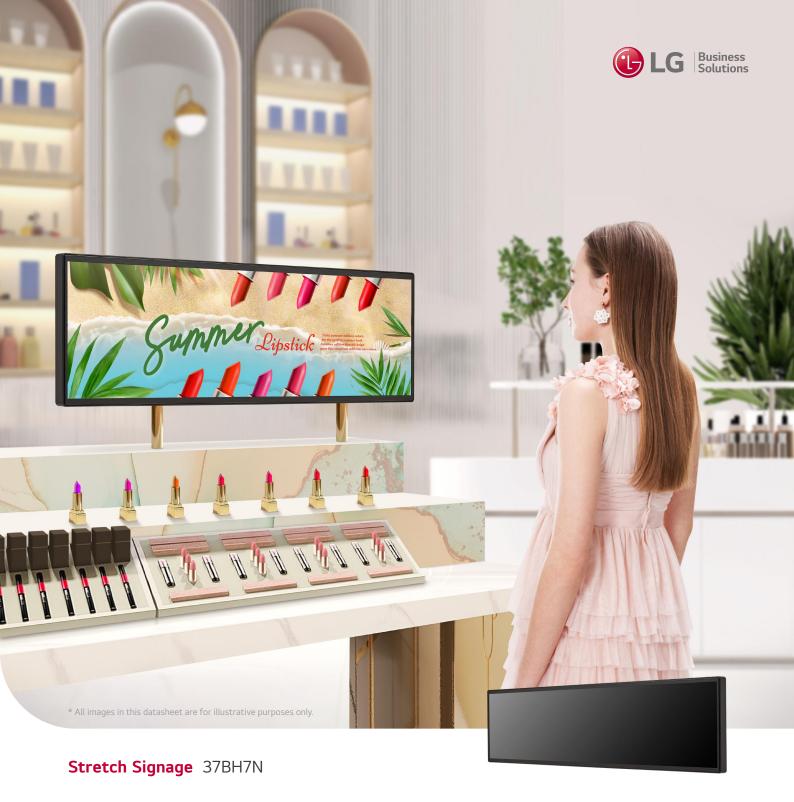

# Bring the Remaining Space to Life with Space-fitting 32:9 Widescreen

32:9 32:9 Wide Screen

Slim Design

700 nit Brightness

Convenient Maintenance

webOS Solution

#### 32:9 Extended Wide Format

It is a unique wide screen with 32:9 bar type which provides much more flexibility in content than the conventional display of 16:9 ratio.

#### Indoor Display Offering a Vivid and Sharp Visual Experience

With a great brightness of 700 cd/m<sup>2</sup>, the BH7N series clearly deliver content and attract public attention, making it suitable display for marketing in airports, retail, shopping malls etc.