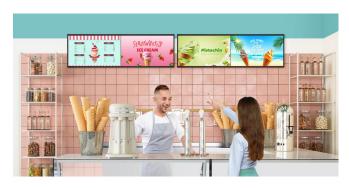

### Picture-by-Picture (PBP) Mode

The Picture-by-Picture (PBP) feature allows you to show multi content in one single display. It is very useful and convenient to deliver various advertisements or pieces of information at the same time.