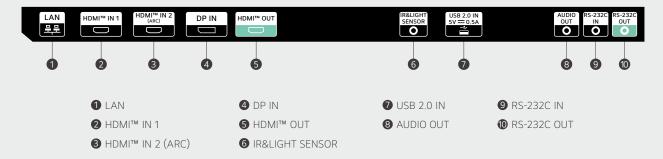

rence.



#### Real-Time Monitoring with LG ConnectedCare

Easy and Fast maintenance are available with our optional cloud service solution LG ConnectedCare\*. It remotely manages the status of displays in client workplaces for fault diagnosis and remote-control services, ensuring the stable operation of clients' businesses.

\* LG ConnectedCare is the brand name of LG Signage365Care Service. The availability differs by region.



#### SuperSign

SuperSign is an integrated and intuitive content management solution for creative and organized digital signage content in your space, connecting customers to a range of services with convenient user experiences. There are a variety of versions such as SuperSign Cloud, so discover and enjoy the version that best fits you.

#### CONNECTIVITY

37"