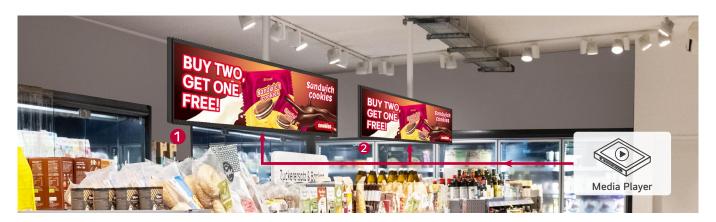

#### Daisy Chain Management

A daisy chain allows you to conveniently and efficiently play the same content on multiple displays using just one media player. This eliminates the need to install separate media boxes for each display, as the entire operation can be handled by a single media player, ultimately resulting in cost savings during installation.

\* You can play media by connecting an external HDMI.