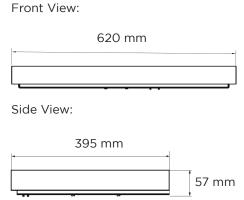

## **KEY FEATURES:**

- Stable construction suitable for all UST projectors
- Extremely smooth and precise operation
- Whisper-quiet motor and mechanics
- Linear guides and linear rack-and-pinion drive for consistently accurate end positions
- Digital motor with smart programmable end positions via remote control
- Sync trigger for screen and drawer requires only one USB port on your projector - full Laser TV automation
- Can be mounted at the rear using the included brackets or from above on furniture
- Includes remote control + manual control on the drawer itself
- Load capacity up to 20 kg
- Available in black or white
- Dimensions: 620 x 395 x 57 mm