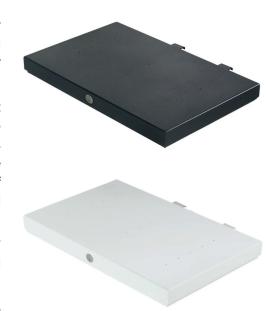

## **KEY FEATURES:**

- Stable construction suitable for all UST projectors
- Extremely smooth and precise operation
- Whisper-quiet motor and mechanics
- Linear guides and linear rack-and-pinion drive for consistently accurate end positions
- Digital motor with smart programmable end positions via remote control
- Sync trigger for screen and drawer requires only one USB port on your projector - full Laser TV automation
- Can be mounted at the rear using the included brackets or from above on furniture
- Includes remote control + manual control on the drawer itself
- Load capacity up to 20 kg
- Available in black or white
- Dimensions: 620 x 395 x 57 mm