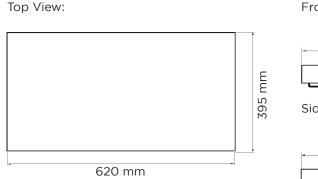

## **KEY FEATURES:**

- Stable construction suitable for all UST projectors
- Extremely smooth and precise operation
- Whisper-quiet motor and mechanics
- Linear guides and linear rack-and-pinion drive for consistently accurate end positions
- Digital motor with smart programmable end positions via remote control
- Sync trigger for screen and drawer requires only one USB port on your projector - full Laser TV automation
- Can be mounted at the rear using the included brackets or from above on furniture
- Includes remote control + manual control on the drawer itself
- Load capacity up to 20 kg
- Available in black or white
- Dimensions: 620 x 395 x 57 mm