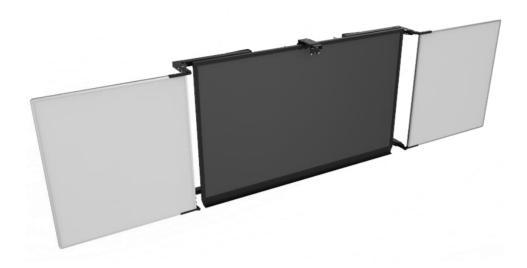

With the BalanceBox® Winx® 4b Touchscreen Whiteboard Frame you can combine touchscreen technology with the functionality of traditional whiteboards.

The Winx® 4b is one of the whiteboard solutions for the BalanceBox® 650 mounting system, next to the Winx® 4 and the Winx® 6.

The high-quality enameled steel, double-sided pivoting, whiteboard surfaces are mounted easily and quickly on to the BalanceBox® 650 height adjustable mount, which makes your screen dynamic height adjustable. The whiteboard surfaces allow for the use of magnets for posting notes or attaching markers.

#### Winx® 4b features:

Winx® 4b Magnetic Whiteboard Stop (included)

Winx® 4b Whiteboard Lock (Sold separately, article number 481A80)

Winx® 4b Whiteboard Hinges (adjustable, 4x included)