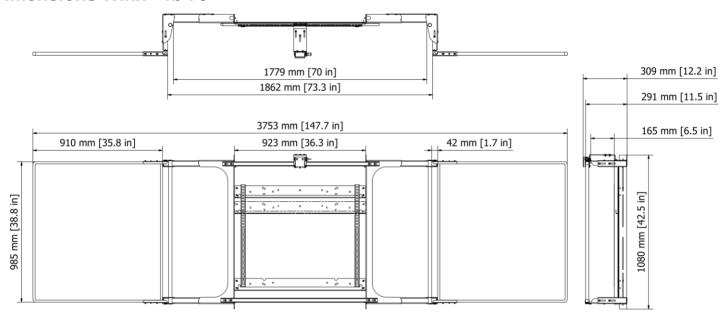

| Whiteboard for Winx® 4b 86" panels **   | 2                    | 1                | 80" to 86"               | 9,5 kg   21 lbs      | 11,5 kg   25.5 lbs   |  |
| 481A80                                                                                                | Winx® 4b Whiteboard Lock                | -                    | -                | 70" to 86"               | ~ 0,2 kg   ~ 0,4 lbs | ~ 0,3 kg   ~ 0,7 lbs |  |
| * Shipping Weight includes packaging (excluding pallet)   ** 2 whiteboards needed per Winx® 4b system |                                         |                      |                  |                          |                      |                      |  |

#### Dimensions Winx® 4b 75"



### **Dimensions Winx® 4b 86"**





## Touchscreen Whiteboard Frame for BalanceBox® 650

| Technical specifications                                                              |                                                                                                                                                                                                                                                                                                                                                                                    |                 |                 |                 |  |  |  |
|---------------------------------------------------------------------------------------|---------------------------------------------------------------------------------------------