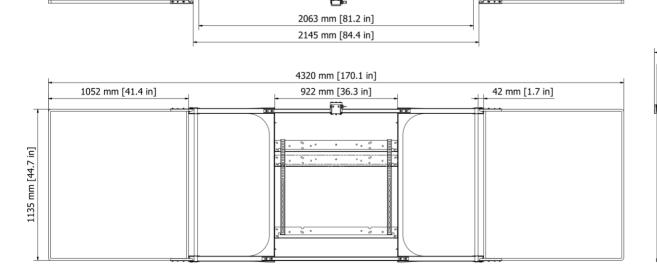

| Whiteboard for Winx® 4b 86" panels **   | 2                    | 1                | 80" to 86"               | 9,5 kg   21 lbs      | 11,5 kg   25.5 lbs   |  |
| 481A80                                                                                                | Winx® 4b Whiteboard Lock                | -                    | -                | 70" to 86"               | ~ 0,2 kg   ~ 0,4 lbs | ~ 0,3 kg   ~ 0,7 lbs |  |
| * Shipping Weight includes packaging (excluding pallet)   ** 2 whiteboards needed per Winx® 4b system |                                         |                      |                  |                          |                      |                      |  |

#### Dimensions Winx® 4b 75"



### **Dimensions Winx® 4b 86"**





## Touchscreen Whiteboard Frame for BalanceBox® 650

| Technical specifications                                                              |                                                                                                                                                                                                                                                                                                                                                                                    |                 |                 |                 |  |  |  |
|---------------------------------------------------------------------------------------|--------------------------------------------------------------------------------------------------------------------------------