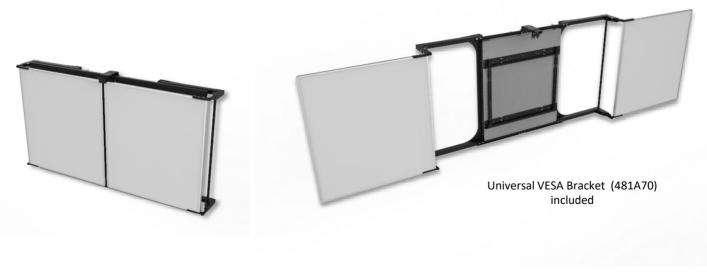

The Winx® 4b is compatible with most touch panels, in combination with our Universal VESA Bracket with a VESA pattern up to 800 x 600 (art.no. 481A70), which is included. The Winx® 4b comes in two versions, to be used with screen sizes between 70 - 75" and 80 - 86" respectively.

The high-quality enameled steel, double-sided pivoting, whiteboard surfaces are mounted easily and quickly on to the BalanceBox® 650 height adjustable mount, which makes your screen dynamic height adjustable. The whiteboard surfaces allow for the use of magnets for posting notes or attaching markers.