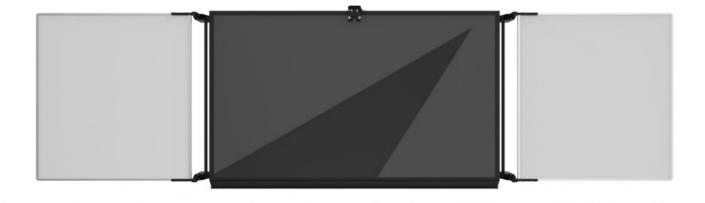

With the BalanceBox® Winx® 4b Touchscreen Whiteboard Frame you can combine touchscreen technology with the functionality of traditional whiteboards.

The Winx® 4b is one of the whiteboard solutions for the BalanceBox® 650 mounting system, next to the Winx® 4 and the Winx® 6.

The Winx® 4b is compatible with most touch panels, in combination with our Universal VESA Bracket with a VESA pattern up to 800 x 600 (art.no. 481A70), which is included. The Winx® 4b comes in two versions, to be used with screen sizes between 70 - 75" and 80 - 86" respectively.

The high-quality enameled steel, double-sided pivoting, whiteboard surfaces are mounted easily and quickly on to the BalanceBox® 650 height adjustable mount, which makes your screen dynamic height adjustable. The whiteboard surfaces allow for the use of magnets for posting notes or attaching markers.