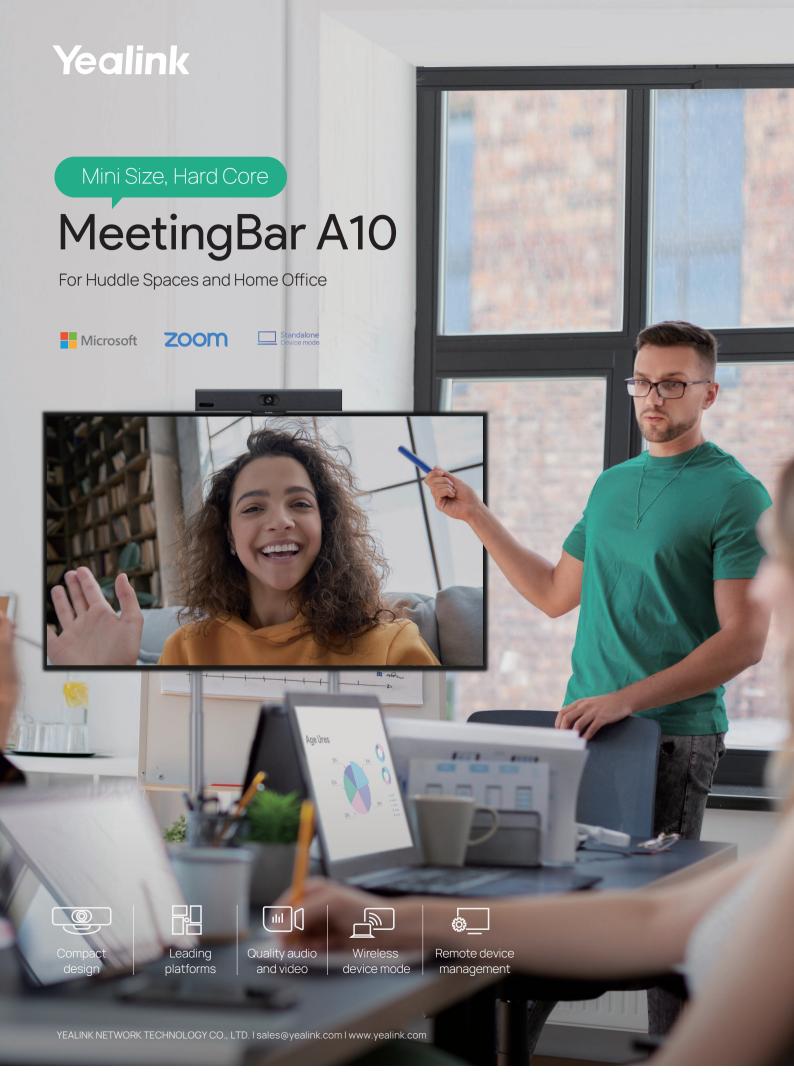

# SIMPLE TO MAKE ROOM RIGHT

The Yealink MeetingBar A10 caters to all your huddle space meeting and home office needs. It is compact enough to fit in anywhere. You can set up within minutes and kick off your huddle space meeting in seconds.

## AI-POWERED VIEW, ALWAYS ON TRACK

Though compact, the bar packs powerful Al-enhanced video features. With 4k camera and 120° field of view, important moments in the huddle space are captured clearly.