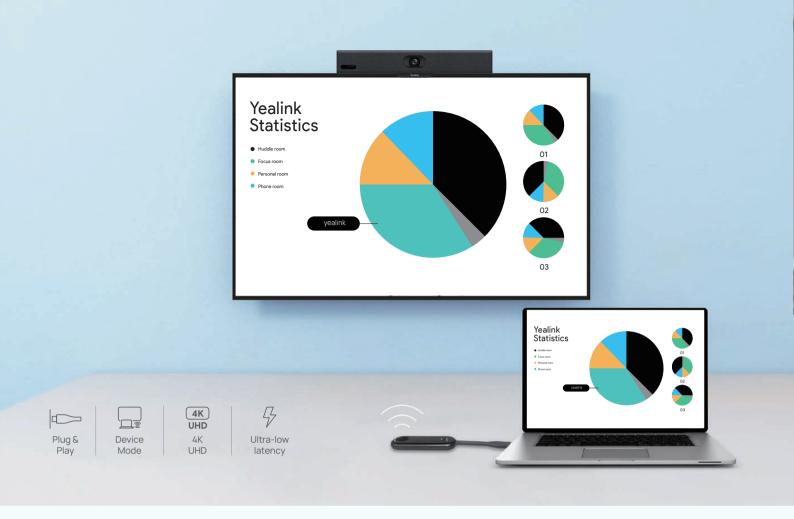

## A CLEAN DESK

MeetingBar A10 creates an entirely wireless meeting experience with the WPP30 presentation pod. Not only content sharing but also device mode can be wireless. Reduce clutter, reduce stress. Having a tidy workplace is always rewarding.

# WPP30 PRESENTATION POD

WPP30 enables wireless content sharing and device mode with only one step-plugging. Without any configuration steps, you have activated content sharing or device mode.