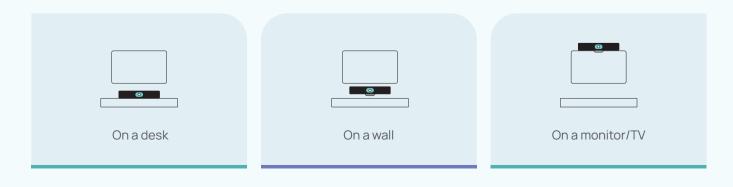

MeetingBar A10 optimizes your huddle space design and minimizes visible cabling with diverse mounting options.