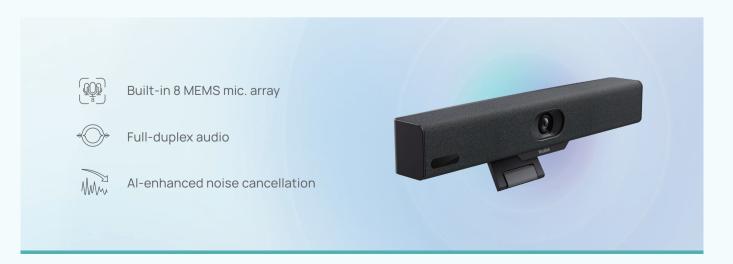

# AI-ENHANCED VOICE, EVERYONE GETS HEARD

The built-in 8 MEMS microphone arrays and speaker in MeetingBar A10 cover a huddle space nicely. As a result, you can enjoy a worry-free, full-duplex voice experience with superior performance.

### Audio

Built-in 8 MEMS microphone array

Built-in 5W high fidelity speaker

Yealink Noise Proof Technology

Full-duplex

Echo cancellation