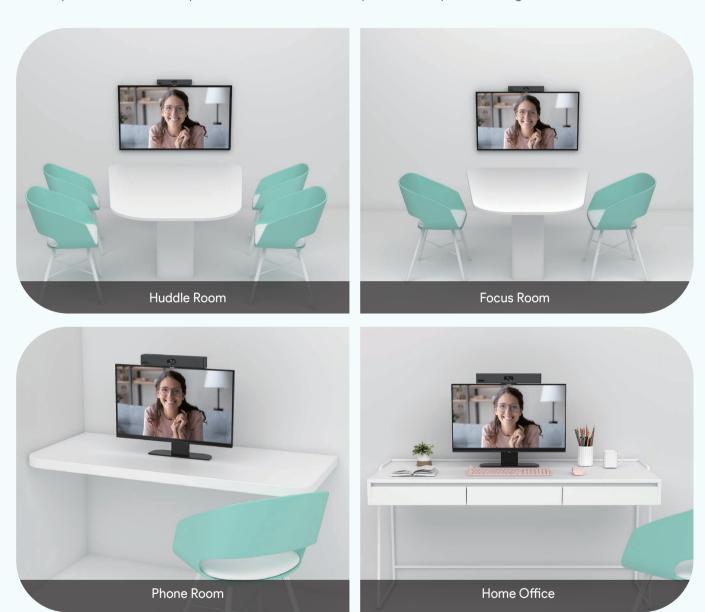

# SIMPLE TO MAKE ROOM RIGHT

The Yealink MeetingBar A10 caters to all your huddle space meeting and home office needs. It is compact enough to fit in anywhere. You can set up within minutes and kick off your huddle space meeting in seconds.

MeetingBar A10 optimizes your huddle space design and minimizes visible cabling with diverse mounting options.