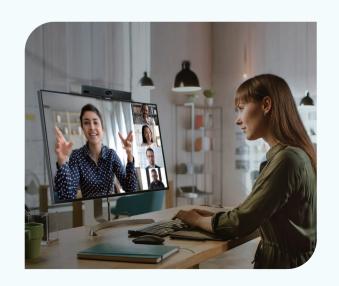

# SIMPLE TO MAKE ROOM RIGHT

The Yealink MeetingBar A10 caters to all your huddle space meeting and home office needs. It is compact enough to fit in anywhere. You can set up within minutes and kick off your huddle space meeting in seconds.

# LEADING PLATFORMS WITHIN YOUR CHOICE

The MeetingBar A10 supports diverse video platform experiences. So no matter which platform you use, start your meeting right now!