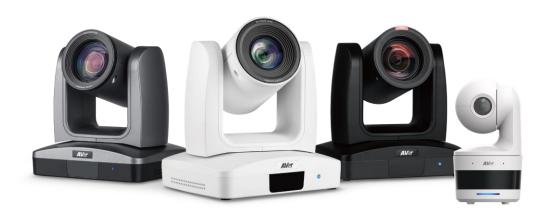

### **AVer Healthcare Solutions**

#### **Professional PTZ Cameras**

PTZ300, PTC300 Series & DL10W













## **Telemedicine Solutions**

- ++ Zoom In/Out Ability Enhances Diagnosis Accuracy
- + Multiple Control Protocols Allow Versatile Connectivity



Wide-Angle Pan-Tilt Degree



Remotely Control



Versatile Camera Control



Close-Ups with Zoom Lens



AVer DL10W



## Taipei Chang Gung Memorial Hospital vs. Taoyuan Hualing Medical Station, Taiwan

The hospital integrated AVer PTZ Camera with Advantech Telehealth Cart to implement real-time diagnosis.









## Tele-ICU Solutions

- ++ Monitor Problems via Vital Signs & Medical Dashboards
- Multiple Control Protocols Allow Remote Monitoring from Nurse Station



AVer PTZ330



30X Optical Zoom



Two-Way Audio



Monitor Patients in Multipoint



Close-Ups with Zoom Lens



Versatile Camera Control



#### Far Eastern Memoria