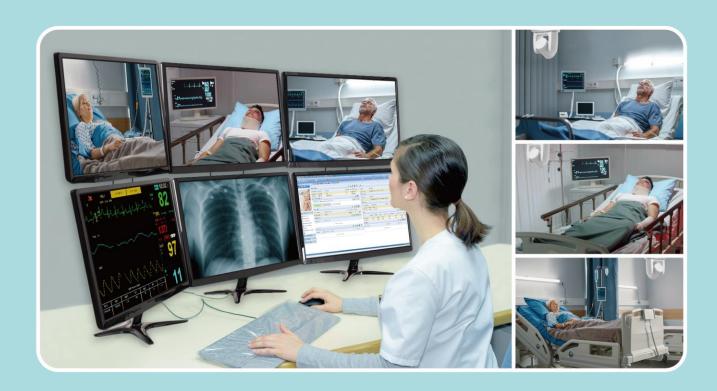

## Tele-ICU Solutions

- ++ Monitor Problems via Vital Signs & Medical Dashboards
- Multiple Control Protocols Allow Remote Monitoring from Nurse Station

AVer PTZ330

30X Optical Zoom

Two-Way Audio

Monitor Patients in Multipoint

#### Far Eastern Memorial Hospital, Taiwan

The care team can monitor problems from nurse station by watching live video shot by AVer PTZ Cameras.