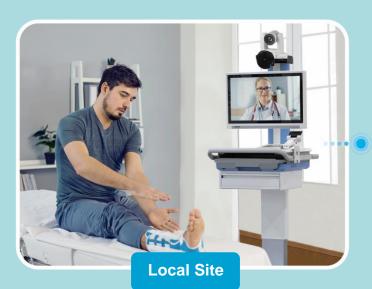

## Taipei Chang Gung Memorial Hospital vs. Taoyuan Hualing Medical Station, Taiwan

The hospital integrated AVer PTZ Camera with Advantech Telehealth Cart to implement real-time diagnosis.