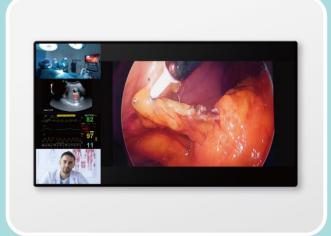

# Live Surgery Broadcast Solutions

- ++ Stream Surgeries via NDI with 4K Resolution
- ++ Capture Details with Superb Zoom Capability

4K Ultra HD

NDI<sup>®</sup>|HX Interface

SDI Output

**AVer PTC310HN** 

#### **Cheng Hsin General Hospital & Advantech, Taiwan**

The AVer PTZ Camera was deployed in the surgery room to livestream the procedures to the audience.