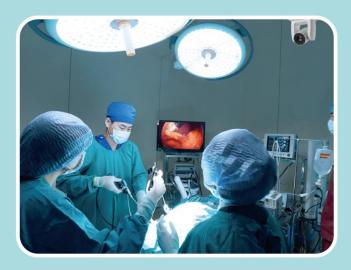

# Live Surgery Broadcast Solutions

- ++ Stream Surgeries via NDI with 4K Resolution
- ++ Capture Details with Superb Zoom Capability

4K Ultra HD

NDI<sup>®</sup>|HX Interface

SDI Output

**AVer PTC310HN** 

#### **Cheng Hsin General Hospital & Advantech, Taiwan**

The AVer PTZ Camera was deployed in the surgery room to livestream the procedures to the audience.