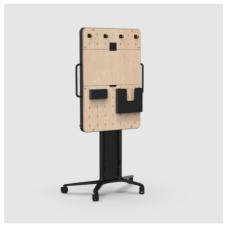

## Make use of your entire office space

Peggy One is a product made to encourage collaboration, engagement and equality within teams, no matter where individuals are located. With a clear focus on mobility and flexibility, Peggy One provides a hassle-free integration of your electronic equipment and makes them suitable for use in all areas of the office space. While the amount of equipment on ordinary floorstands are limited, the large mounting interface on Peggy One can carry everything you need. Use our flexible brackets and accessories to fasten your devices, or simply secure equipment directly to the panels.

With a wide range of accessories, you can easily create exactly what you need – a fully dedicated unit loaded with task specific equipment or an inclusive all-round setup with both digital and analog tools, fit for everyone to use.