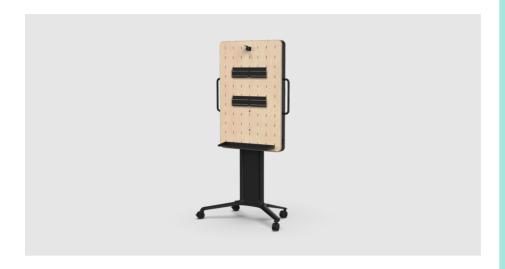

## Make use of your entire office space

Peggy One is a product made to encourage collaboration, engagement and equality within teams, no matter where individuals are located. With a clear focus on mobility and flexibility, Peggy One provides a hassle-free integration of your electronic equipment and makes them suitable for use in all areas of the office space. While the amount of equipment on ordinary floorstands are limited, the large mounting interface on Peggy One can carry everything you need. Use our flexible brackets and accessories to fasten your devices, or simply secure equipment directly to the panels.

With a wide range of accessories, you can easily create exactly what you need – a fully dedicated unit loaded with task specific equipment or an inclusive all-round setup with both digital and analog tools, fit for everyone to use.

Peggy One Engaged Meeting comes pre-configured with the most popular features from our Award-winning Peggy One platform, with the great benefit of a short leadtime.

More accessories and Add-ons will be available in a short future.