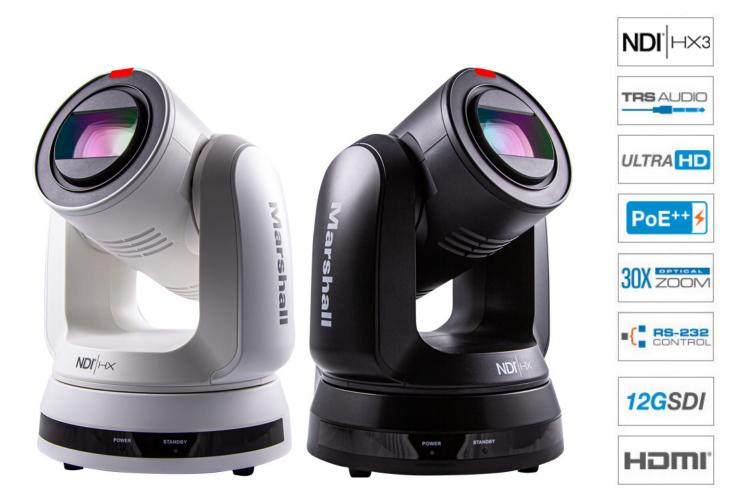

## CV730-ND3 CV730-ND3W 30x UHD60 NDI | HX3 PTZ Camera

Marshall CV730-ND3 PTZ cameras feature a nine (9) million-pixel sensor with a long 30x optical zoom range and flexible simultaneous 12GSDI and HDMI outputs with NDI®IHX3 and USB3 capability. The crystal-clear UHD (4K) images up to 3840x2160p at 60fps offers a professional camera source to any production. NDI®IHX3 delivers low latency, high quality, frame-accurate video, and audio in real time to IP workflows. NDI®5.5 and NDIITools opens the ability to integrate more video devices and applications into your production workflow.

HEVCAdvance"

USB 3.0

PRODUCT FEATURES

- 9.2 Megapixel Sony UHD sensor (1/1.8")
- 30x optical zoom (6.5mm~202mm) starting at 65° H.AOV
- 340° pan & 120° tilt range with select-able transition speeds (5~300° per second)
- 12G/6G/3G-SDI, HDMI2.0, USB3.0 and NDI®IHX3. simultaneous outputs

- 3840x2160p (UHD), 1920x1080p (HD), 1920x1080i (HD) & 1280x720p
- 59.94, 50, 29.97, 25fps options up to 4K60 and HD60
- 3.5mm TRS Stereo Audio over I/O cable (Mic/Line)
- 12V Power Supply included and PoE++ (IEEE802.3bt)
- Min. Illumination 0.05 lux (F1.6, 50IRE, 30fps)