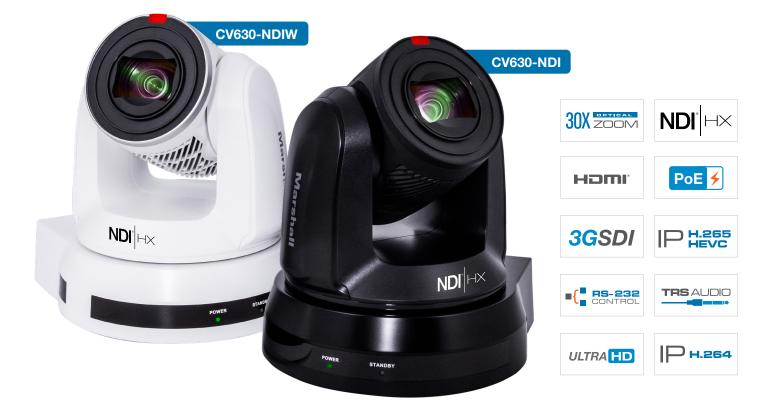

## CV630-NDI 30X UHD30 PTZ Camera with NDI®|HX

At its core, the CV630-NDI packs a powerful 8-megapixel 1/2.5" sensor capturing up to Ultra-HD 3840x2160p video, with support for HD 1920x1080p, and 1280x720p. NDI® Tools opens up the ability to integrate more video devices and applications into your NDI production workflow.

The CV630-NDI is equipped with synchronous pan, tilt, and zoom motors for smooth and silent camera movements during operation. A 30X optical zoom block provides flexibility from 4.6mm to 135mm, with a nearly 70-degree angle-of-view at its widest.

Multiple simultaneous video streams are available over HDMI, 3G-SDI, and NDI®IHX with stereo audio input embedable on all available outputs. PoE+ (power-over-Ethernet) provides an economical and easy solution for integrators during installation.

## PRODUCT FEATURES

- 8.5 Megapixel
- Professional Grade 1/2.5" Sony Sensor
- 30x Optical Zoom (4.6~135mm)
- Up to 3840x2160 (UHD) at 30fps
- Almost 70° Horizontal AOV wide open
- Simultaneous 3GSDI, HDMI and NDI®IHX
  - Flexible 340° pan and 120° tilt range
- PoE+, Video, Audio, Tally, Control (one cable)