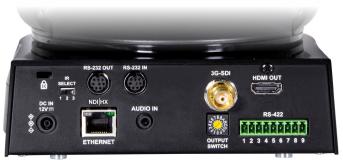

Multiple simultaneous video streams are available over HDMI, 3G-SDI, and NDI®IHX with stereo audio input embedable on all available outputs. PoE+ (power-over-Ethernet) provides an economical and easy solution for integrators during installation.

## PRODUCT FEATURES

- 8.5 Megapixel
- Professional Grade 1/2.5" Sony Sensor
- 30x Optical Zoom (4.6~135mm)
- Up to 3840x2160 (UHD) at 30fps
- Almost 70° Horizontal AOV wide open
- Simultaneous 3GSDI, HDMI and NDI®IHX
  - Flexible 340° pan and 120° tilt range
- PoE+, Video, Audio, Tally, Control (one cable)