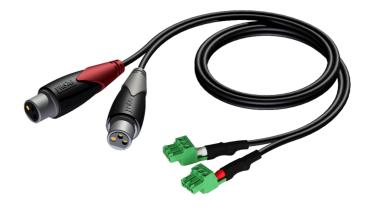

# Product information:

This cable, with its terminal block connectors is especially designed to make it easier to install racks and do complex installations faster. Fitted with a plastic grip for easy plugging and unplugging, this signal cable features 2 x XLR Female to 2 x Terminal Block (3-pole Terminal block with 3.81mm pitch). This cable can be used for connecting a balanced line signal, some examples of equipment using this kind of connections are the matrixes and amplifiers from the audio brand AUDAC.