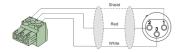

# Highlights:

- 26 AWG thin and dense stranded conductors
- Flexible PVC jacket
- Spiral shielding
- Oxygen free copper
- 4 x 8 mm (Ø) outer diameter

# Product information:

This cable, with its terminal block connectors is especially designed to make it easier to install racks and do complex installations faster. Fitted with a plastic grip for easy plugging and unplugging, this signal cable features 2 x XLR Female to 2 x Terminal Block (3-pole Terminal block with 3.81mm pitch). This cable can be used for connecting a balanced line signal, some examples of equipment using this kind of connections are the matrixes and amplifiers from the audio brand AUDAC.



· CableType: SIG54 - Signal Cable - Cote a Cote



### **Properties:**



### Usage:

RACK INSTALL

### Wiring Diagrams:



#### Variants:

- CLA835/0.5 0,5 meter
- CLA835/1 1 meter
- CLA835/1.5 1,5 meter
- CLA835/3 3 meter
- CLA835/5 5 meter