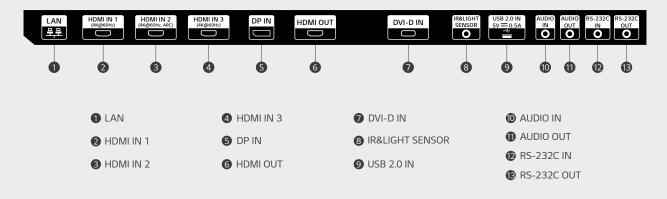

#### CONNECTIVITY

<sup>\*</sup> Jack Panels may differ from the above image, so please contact LG sales team to verify before ordering.