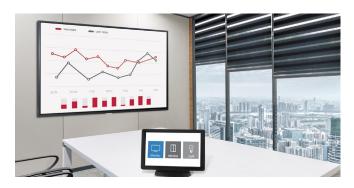

# Compatible with AV Control System

The UH5J-H series has supported Crestron Connected® for high compatibility with professional AV controls to achieve seamless integration and automated control\*, boosting business management efficiency.

\* Network based control