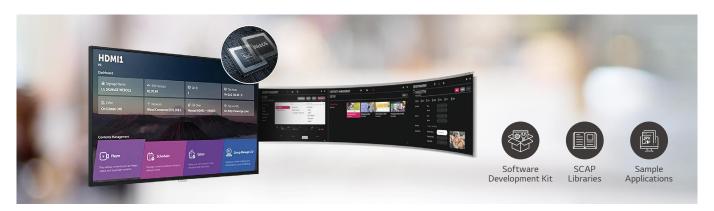

# High-Performance with webOS

LG webOS platform enhances user convenience with intuitive GUI and simple app development tools.