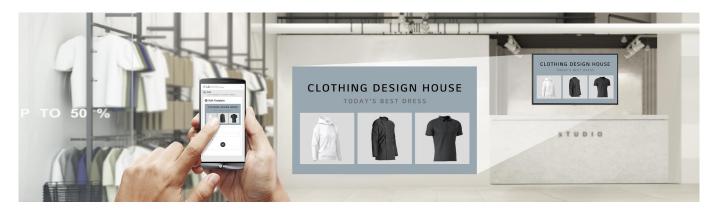

### Mobile Content Management

You can create a store profile and get template recommendations using the Promota\* app. Users can customize templates as needed and easily create and manage content not only on PCs but also on mobile devices.

- \* LG Promota is can be downloaded from the App Store and Google Play store. (Not available for Europe/CIS Region)
- \* In Korea, the name is not Promota, but Mustard.