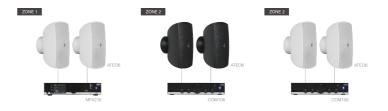

With this set solution, you can quickly and easily divide your installation into several zones:

Zone 1: MFA216 + 2 x ATEO6 Zonde 2: COM108 + 2 x ATEO6

Ultra-flat frequency response

## ZONE 1