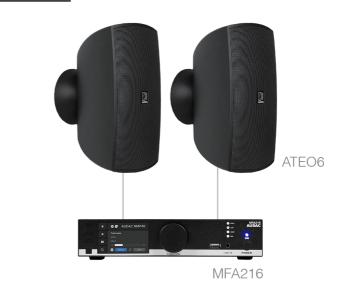

#### Product information:

With this combination of the MFA216 award-winning all-in-one audio solution, the COM108 public address amplifier & the ATEO6 loudspeakers you can cover areas of around 400 m² with true-to-nature high-fidelity music and speech.

#### Features:

Integrated SourceCon™ slot Control through front panel, AUDAC Touch™ 2 & Damp; wall panel (MWX45) Advanced DSP with WaveDynamics™ speaker management Elegant design Clevermount™ installation