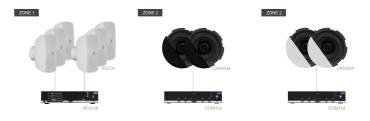

With this set solution, you can quickly and easily divide your installation into several zones:

Zone 1: MFA216 + 6 x ATEO4 Zone 2: COM104 + 2 x CIRA524

# ZONE 1