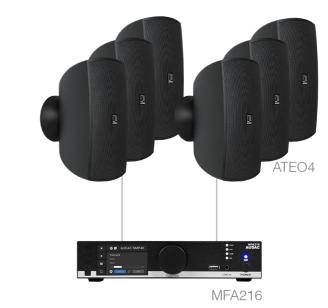

#### Product information:

With this combination of the MFA208 award-winning, all-in-one audio solution, the COM104 public adress amplifier, the ATEO4 loudspeakers and the CIRA524 loudspeakers you can cover areas of around 400 m² with true-to-nature high-fidelity music and speech.

With this set solution, you can quickly and easily divide your installation into several zones:

Zone 1: MFA216 + 6 x ATEO4 Zone 2: COM104 + 2 x CIRA524