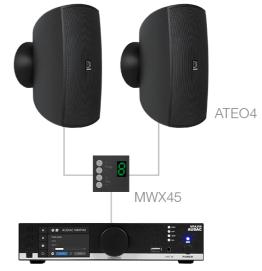

Zone 1: MFA208 + ANI44XT + 2 x ATEO4 + 1 x MWX45

Zone 2: AMP203 + 2 x ATEO4 + 1 x MWX45 Zone 3: AMP203 + 4 x ATEO4 + 1 x MWX45

Ultra-flat frequency response

# ZONE 1

MFA208 + ANI44XT