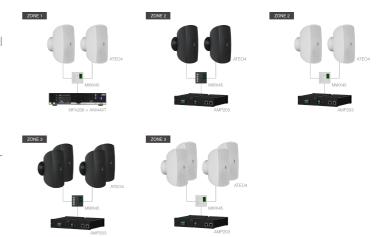

Zone 1: MFA208 + ANI44XT + 2 x ATEO4 + 1 x MWX45

Zone 2: AMP203 + 2 x ATEO4 + 1 x MWX45 Zone 3: AMP203 + 4 x ATEO4 + 1 x MWX45

Ultra-flat frequency response

# ZONE 1

MFA208 + ANI44XT