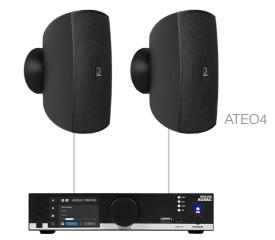

## Product information:

With this combination of the MFA208 award-winning, all-in-one audio solution and the ATEO4 loudspeakers you can cover areas of around 200 m<sup>2</sup> with true-to-nature high-fidelity music and speech.

With this set solution, you can quickly and easily divide your installation into several zones:

Zone 1: MFA208 + 2 x ATEO4MK2 Zone 2: COM108 + 2 x ATEO4MK2