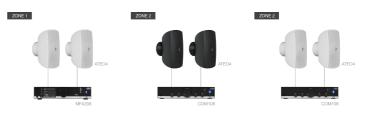

With this set solution, you can quickly and easily divide your installation into several zones:

Zone 1: MFA208 + 2 x ATEO4MK2 Zone 2: COM108 + 2 x ATEO4MK2