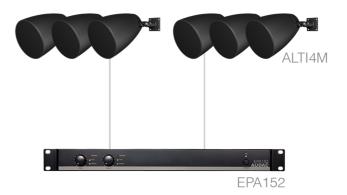

## Product information:

The combination of the ALTI4M loudspeakers' stunning design, high-quality components and excellent off-axis performance, together with the die-cast mounting bracket for wall and ceiling purposes enables the LENTO4.6EM set to be mounted in numerous ways and different configurations, providing an endless variety of versatile placement options in terms of mounting. Guaranteeing clear speech intelligence and a warm and detailed sound reproduction with elegant aesthetics.

Powered by an EPA152 Class-D amplifier, this system, using 6 ALTI4M loudspeakers, can cover areas of around  $150m^2$  with warm and detailed sound.

Features

AWX5™ connection Outdoor rated construction Die-cast mounting bracket Countless mounting possibilities High-quality sound High-efficiency Class-D amplifier