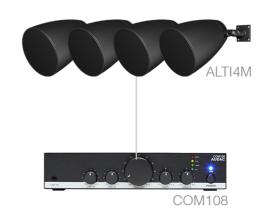

## Product information:

The combination of the ALTI4M loudspeakers' stunning design, high-quality components and excellent off-axis performance, together with the die-cast mounting bracket for wall and ceiling purposes enables the LENTO4.4M set to be mounted in numerous ways and different configurations, providing an endless variety of versatile placement options in terms of mounting. Guaranteeing clear speech intelligence and a warm and detailed sound reproduction with elegant aesthetics.

Powered by a COM108 amplifier, great flexibility for connecting sources and microphones is offered. This system, using 4 ALTI4M loudspeakers, can cover areas of around 100m² with warm and detailed sound.