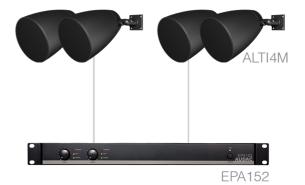

## Product information:

The combination of the ALTI4M loudspeakers' stunning design, high-quality components and excellent off-axis performance, together with the die-cast mounting bracket for wall and ceiling purposes enables the LENTO4.4EM set to be mounted in numerous ways and different configurations, providing an endless variety of versatile placement options in terms of mounting. Guaranteeing clear speech intelligence and a warm and detailed sound reproduction with elegant aesthetics.

Powered by an EPA152 Class-D amplifier, this system, using 4 ALTI4M loudspeakers, can cover areas of around  $100m^2$  with warm and detailed sound.

Features

AWX5™ connection Outdoor rated construction Die-cast mounting bracket Countless mounting possibilities High-quality sound High-efficiency Class-D amplifier