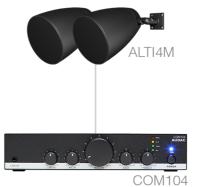

## Product information:

The combination of the ALTI4M loudspeakers' stunning design, high-quality components and excellent off-axis performance, together with the die-cast mounting bracket for wall and ceiling purposes enables the LENTO4.2M set to be mounted in numerous ways and different configurations, providing an endless variety of versatile placement options in terms of mounting. Guaranteeing clear speech intelligence and a warm and detailed sound reproduction with elegant aesthetics.

Powered by a COM104 amplifier, great flexibility for connecting sources and microphones is offered. This system, using 2 ALTI4M loudspeakers, can cover areas of around 50m<sup>2</sup> with warm and detailed sound.