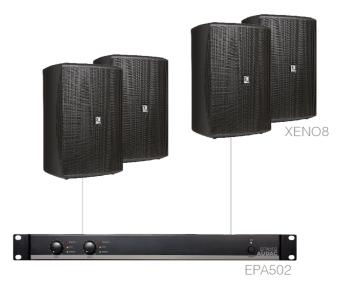

## Product information:

The contemporary design of the XENO8 loudspeakers makes the FESTA8.4E set suitable for fixed installations requiring a high-quality and full-range sound without an additional bass cabinet.

Powered by an EPA502 Class-D power amplifier, this system, using four XENO8 loudspeakers, can cover areas of around 200 m<sup>2</sup> with high-quality, full-range sound with optimal acoustical performance and protection.

Features

Elegant and compact design High-quality full-range sound High-efficiency Class-D amplifier

Certification: