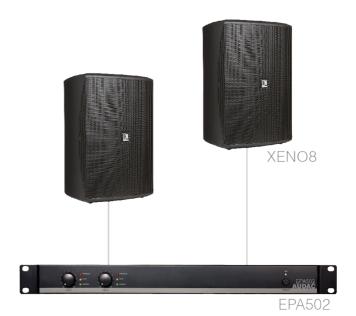

## Product information:

The contemporary design of the XENO8 loudspeakers makes the FESTA8.2E set suitable for fixed installations requiring a high-quality and full-range sound without an additional bass cabinet.

Powered by an EPA502 Class-D power amplifier, this system, using two XENO8 loudspeakers, can cover areas of around 100 m² with high-quality, full-range sound with optimal acoustical performance and protection.

Features

Elegant and compact design High-quality full-range sound High-efficiency Class-D amplifier

## Variants:

- FESTA8.2E/B Black
- FESTA8.2E/W White