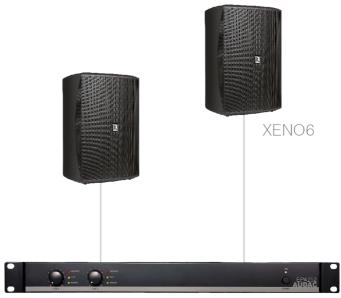

## Product information:

The contemporary design of the XENO6 loudspeakers makes the FESTA7.2E set suitable for fixed installations requiring a high-quality and full-range sound without an additional bass cabinet.

Powered by an EPA252 Class-D power amplifier, this system, using two XENO6 loudspeakers, can cover with optimal acoustical performance and protection an area of around 50 m<sup>2</sup>.

Features

Elegant and compact design High-quality full-range sound High-efficiency Class-D amplifier