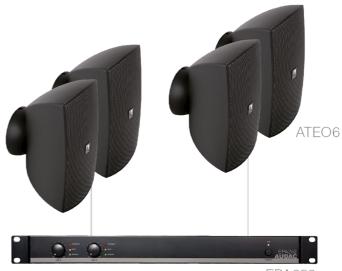

# FESTA6.4E 4 x ATEO6 + EPA252

#### Product information:

The combination of the ATEO6 loudspeakers' stunning design and high-quality components enables the FESTA6.4E set to be installed in any environment, guaranteeing a high-quality sound with elegant aesthetics.

Powered by an EPA252 Class-D amplifier, this system, using four ATEO6 loudspeakers, can cover areas of around 100  $\rm m^2$  with a warm and powerful sound.