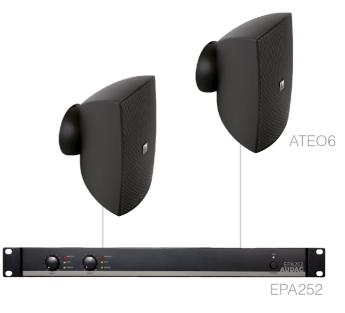

## FESTA6.2E 2 x ATEO6 + EPA252

## Product information:

The combination of the ATEO6 loudspeakers' stunning design and high-quality components enables the FESTA6.2E set to be installed in any environment, guaranteeing a high-quality sound with elegant aesthetics.

Powered by an EPA252 Class-D amplifier, this system, using two ATEO6 loudspeakers, can cover with a warm and powerful sound areas of around 50 m<sup>2</sup>.

Features

Elegant design Clevermount™ installation High quality sound High-efficiency Class-D amplifier