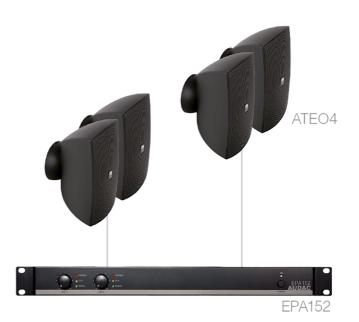

## FESTA4.4E 4 x ATEO4 + EPA152

## Product information:

The combination of the ATEO4 loudspeakers' stunning design and high-quality components enables the FESTA4.4E set to be installed in any environment, guaranteeing a high-quality sound with elegant aesthetics.

Powered by an EPA152 Class-D amplifier, this system, using four ATEO4 loudspeakers, can cover areas of around 50 m<sup>2</sup> with true-to-nature high-fidelity music and speech.

Features

Elegant design CleverMount™ installation High-quality sound High-efficiency Class-D amplifier